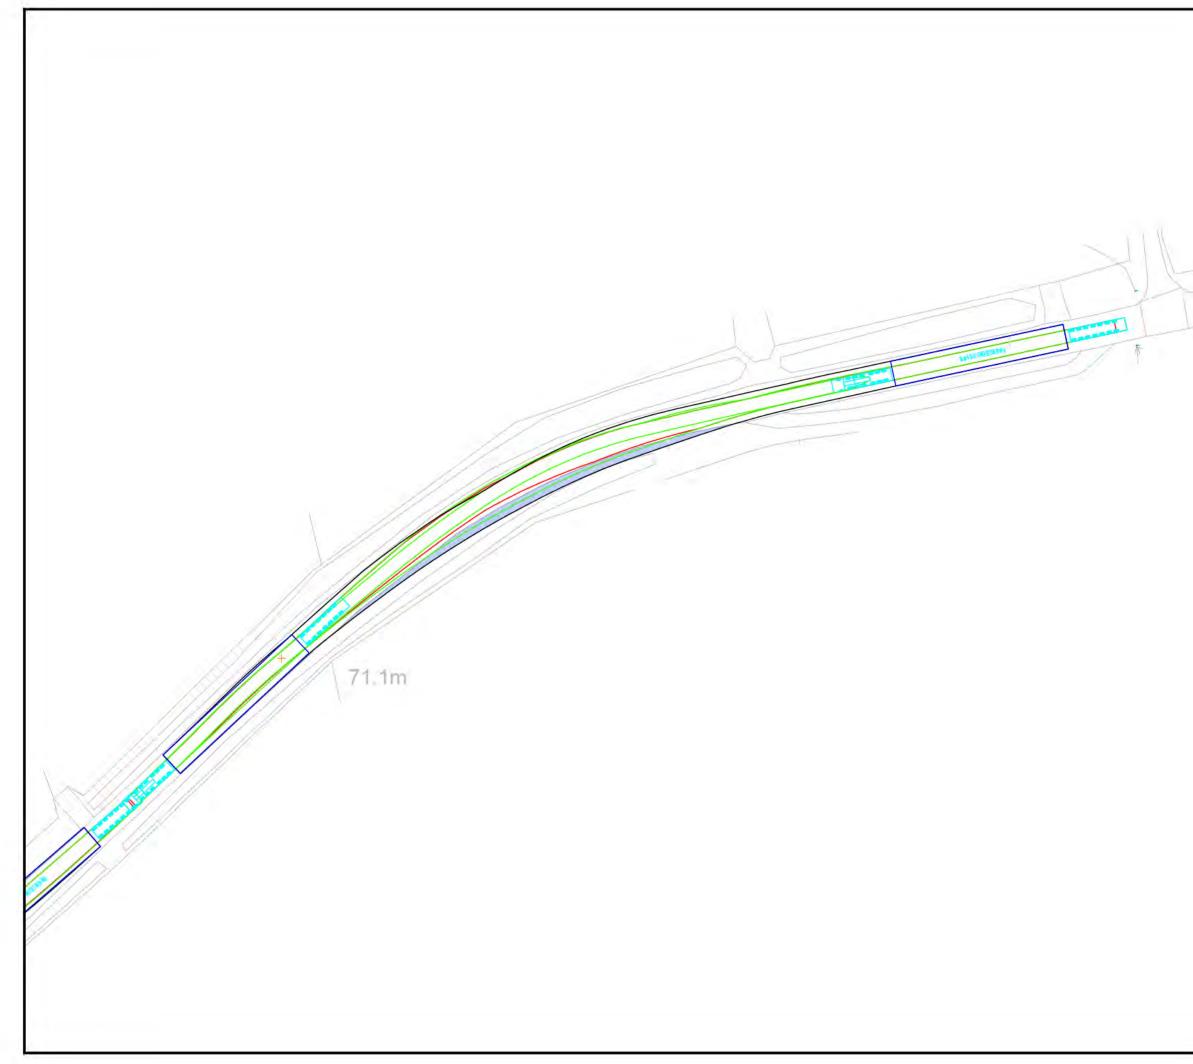

awn       Chkid.       Appd.         Fourways House         Fourways House         Tet: +44 (0) 161 236 2757         S7 Hilton Street                                        |
|   | Manchester<br>M1 2EJ<br>Client<br>ESB Asset Development (UK) Ltd                                                                                                                                                                                                                                               |
|   | Drawing Tite Swept Path Analysis Nordex N163 (Tower Section 5m) Pol #20 A839 Rogart Bends 3 Drawn Date JW 20/09/21 JH 20/09/21 JH 20/09/21 Scale Orig Size N750 A3 Drawing File Checked Date JH 20/09/21 JH 20/09/21 Dimensions METRES Project No. 662367 Drawing No. 662367-10-59 Rev. A 0 7.5 15 Scale 30 45 |





| Ň | Legend<br>Overun Area<br>Oversail Area                                                                                                                                                                              |
|---|---------------------------------------------------------------------------------------------------------------------------------------------------------------------------------------------------------------------|
|   | Oversali Area                                                                                                                                                                                                       |
|   |