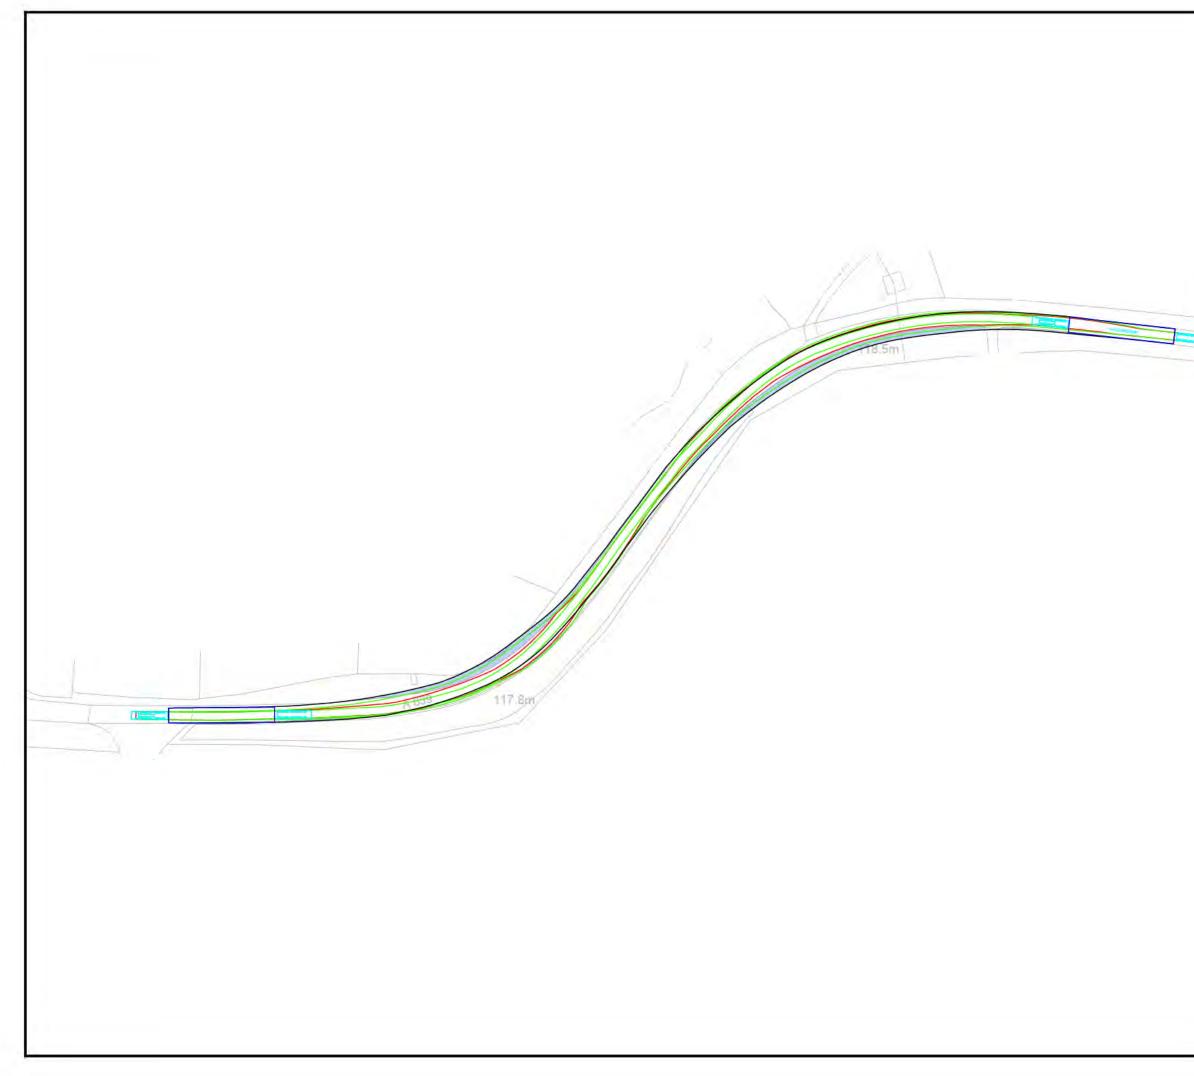

| Ň | Legend<br>Overun Area<br>Oversail Area                                                                                                                                                                                                                                                                                                                                                                                                                                                                                                                                                                                                                                                                                                                                                                                                                                                                                                                                                                                                                                                                                                                                                                                                                                                                                                                                                                                                                                                                                                                                                                                                                                                                                                                                        |
|---|-------------------------------------------------------------------------------------------------------------------------------------------------------------------------------------------------------------------------------------------------------------------------------------------------------------------------------------------------------------------------------------------------------------------------------------------------------------------------------------------------------------------------------------------------------------------------------------------------------------------------------------------------------------------------------------------------------------------------------------------------------------------------------------------------------------------------------------------------------------------------------------------------------------------------------------------------------------------------------------------------------------------------------------------------------------------------------------------------------------------------------------------------------------------------------------------------------------------------------------------------------------------------------------------------------------------------------------------------------------------------------------------------------------------------------------------------------------------------------------------------------------------------------------------------------------------------------------------------------------------------------------------------------------------------------------------------------------------------------------------------------------------------------|
|   | A         28/09/21         Swept path and hatching updated         JW         JH         JH           Rev         Date         Americanet         Dawn         Child         Appd           Programs Street<br>Strandom Street<br>M1 2EJ         Tet: +44 (0) 161 236 2757<br>Strandom Street<br>Wei: wwwerstk.co.uk         Wei         Tet: +44 (0) 161 236 2757<br>Strandom Street<br>Wei: wwwerstk.co.uk           Converget Street<br>ESSB Asset Development (UK) Ltd           Project Tite<br>Chile ansaid Wind Farm           Dawing Tite<br>Swept Path Analysis<br>Nordex N163 (Blade - 47m support point)<br>Pol #35 A836 Lairg Bends J           Dawing Tite<br>Swept Path Analysis<br>Nordex N163 (Blade - 47m support point)<br>Pol #35 A836 Lairg Bends J           Dawing Tite<br>M1 17/09/21<br>JH 17/09/2 |