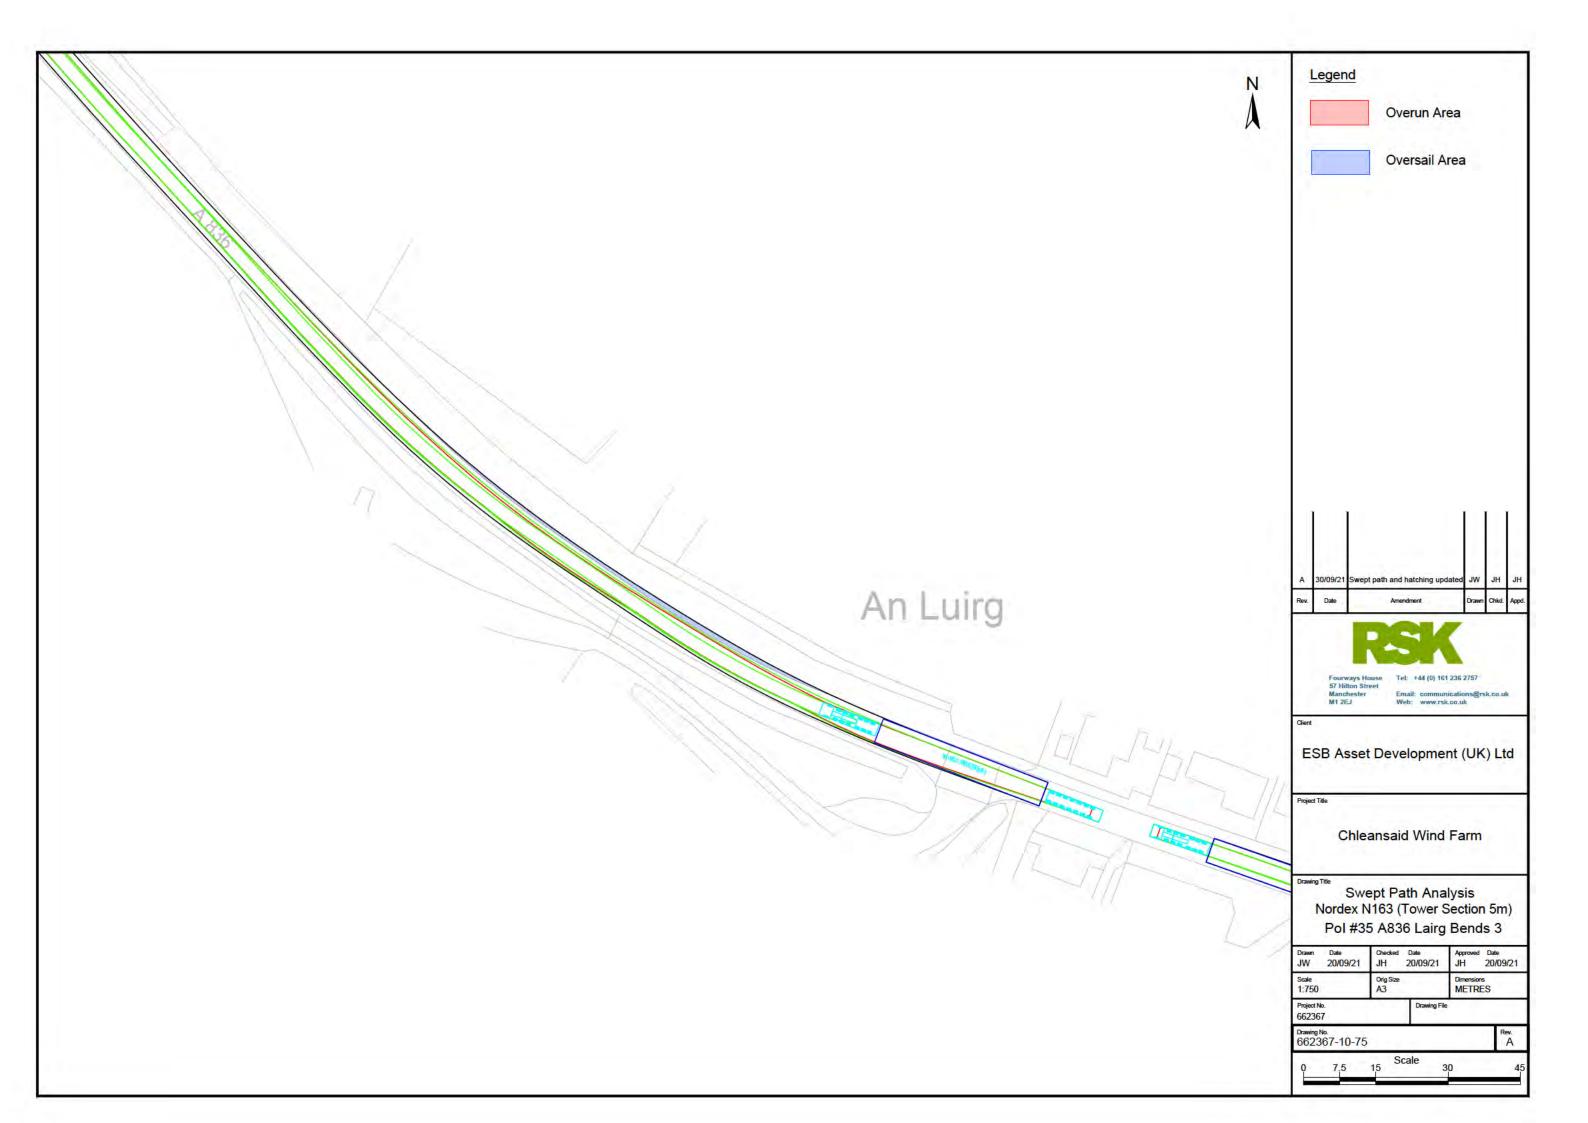

| Ň | Legend<br>Overun Area<br>Oversail Area                                                                                                                                                                                                                                                                                                                                                                                                                                                                                                                                                                                                                                                                                                                                                                                                                                                                                                                                                                                                                                                                                                                                                                                                                                                                                                                                                                                                                                                                                                                                                                                                                                                                                                                                        |
|---|-------------------------------------------------------------------------------------------------------------------------------------------------------------------------------------------------------------------------------------------------------------------------------------------------------------------------------------------------------------------------------------------------------------------------------------------------------------------------------------------------------------------------------------------------------------------------------------------------------------------------------------------------------------------------------------------------------------------------------------------------------------------------------------------------------------------------------------------------------------------------------------------------------------------------------------------------------------------------------------------------------------------------------------------------------------------------------------------------------------------------------------------------------------------------------------------------------------------------------------------------------------------------------------------------------------------------------------------------------------------------------------------------------------------------------------------------------------------------------------------------------------------------------------------------------------------------------------------------------------------------------------------------------------------------------------------------------------------------------------------------------------------------------|
|   | A         28/09/21         Swept path and hatching updated         JW         JH         JH           Rev         Date         Americanet         Dawn         Child         Appd           Programs Street<br>Strandom Street<br>M1 2EJ         Tet: +44 (0) 161 236 2757<br>Strandom Street<br>Wei: wwwerstk.co.uk         Wei         Tet: +44 (0) 161 236 2757<br>Strandom Street<br>Wei: wwwerstk.co.uk           Converget Street<br>ESSB Asset Development (UK) Ltd           Project Tite<br>Chile ansaid Wind Farm           Dawing Tite<br>Swept Path Analysis<br>Nordex N163 (Blade - 47m support point)<br>Pol #35 A836 Lairg Bends J           Dawing Tite<br>Swept Path Analysis<br>Nordex N163 (Blade - 47m support point)<br>Pol #35 A836 Lairg Bends J           Dawing Tite<br>M1 17/09/21<br>JH 17/09/2 |