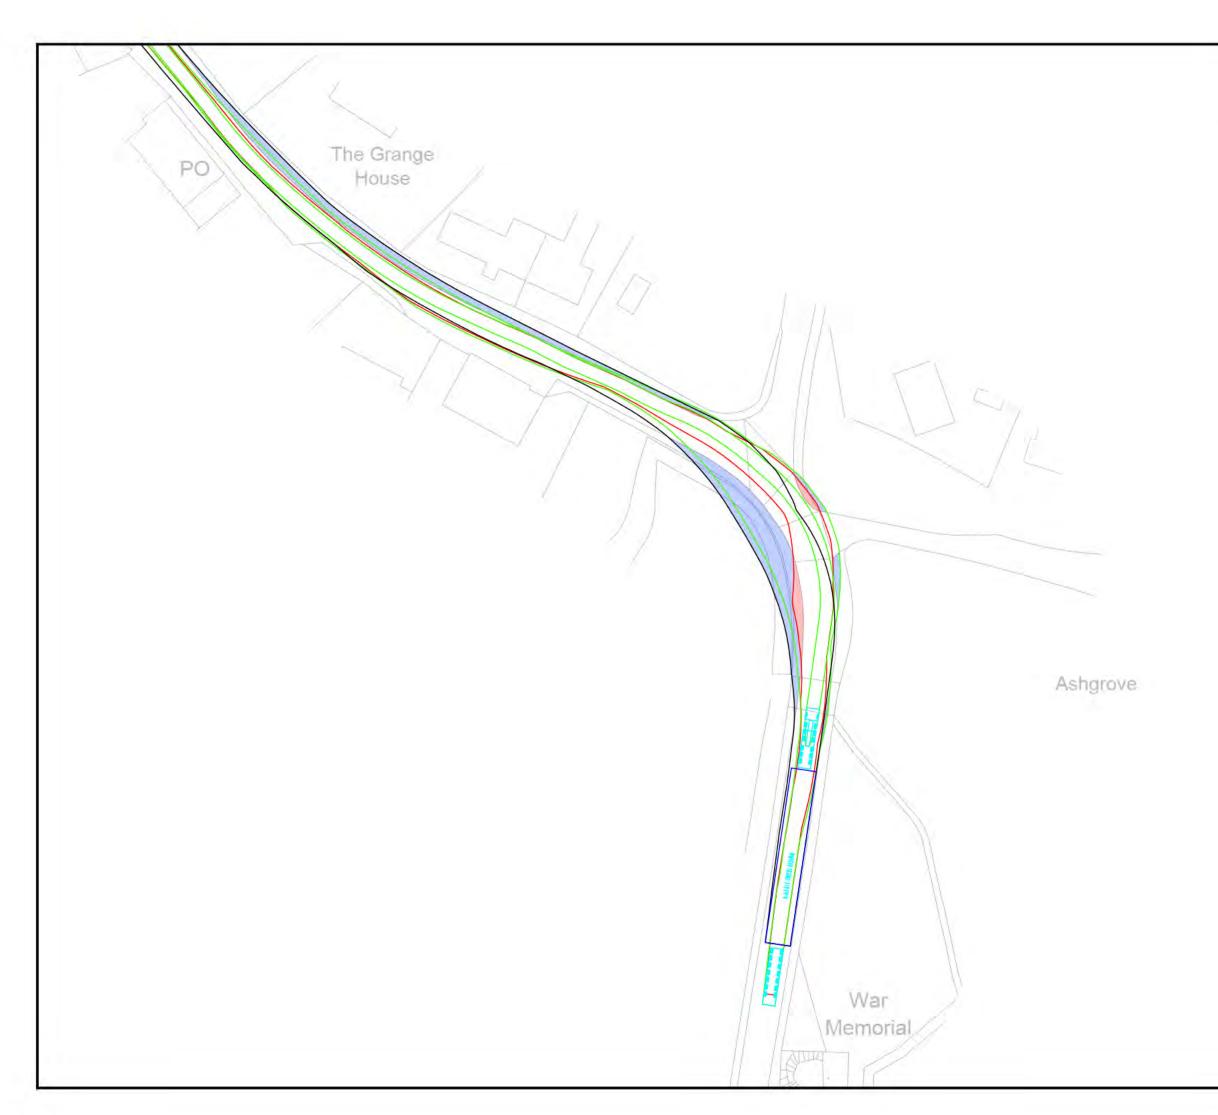

| A       28/09/21       Swept path and hatching updated       JW       JH         Rev.       Date       Amendment       Drawn       Chid.         Fourways House<br>57 Hilton Street<br>M1 2EJ         Tet: +44 (0) 161 236 2757<br>Email: communications@rsk.co.uk | Rev.     Date     Amendment     Drawn     Chkd.       Ress     Ress     Chkd.       Fourways House     Tet: +44 (0) 161 236 2757       57 Hilton Street     Manchester       Manchester     Email: communications@rsk.co.uk       Web:     www.rsk.co.uk   | Rev. Date Amendment Drawn Chkd.                                                                                                                                                                                    | Rev.       Date       Amendment       Drawn       Child.         Fourways House<br>57 Hilton Street<br>Manchester         Tel: +44 (0) 161 236 2757         Fourways House<br>57 Hilton Street<br>Manchester         Marchester         Manchester       Ernait: communications@rsk.co.uk         Web: www.rsk.co.uk         Client         ESB Asset Development (UK) Lto         Project Tale       Chleansaid Wind Farm         Drawing Tale         Swept Path Analysis         Nordex N163 (Blade - 47m support poi |                                                                                                                                                                                                                                                                                                                                                                                                                                                                                                                                                                                                                                                                                                     |                             | Overun A              |              |    |
|--------------------------------------------------------------------------------------------------------------------------------------------------------------------------------------------------------------------------------------------------------------------|------------------------------------------------------------------------------------------------------------------------------------------------------------------------------------------------------------------------------------------------------------|--------------------------------------------------------------------------------------------------------------------------------------------------------------------------------------------------------------------|--------------------------------------------------------------------------------------------------------------------------------------------------------------------------------------------------------------------------------------------------------------------------------------------------------------------------------------------------------------------------------------------------------------------------------------------------------------------------------------------------------------------------|-----------------------------------------------------------------------------------------------------------------------------------------------------------------------------------------------------------------------------------------------------------------------------------------------------------------------------------------------------------------------------------------------------------------------------------------------------------------------------------------------------------------------------------------------------------------------------------------------------------------------------------------------------------------------------------------------------|-----------------------------|-----------------------|--------------|----|
| Fourways House<br>57 Hilton Street<br>Manchester Email: communications@rsk.co.uk                                                                                                                                                                                   | Fourways House<br>57 Hilton Street<br>Manchester<br>M1 2EJ Tel: +44 (0) 161 236 2757<br>Email: communications@rsk.co.uk<br>Web: www.rsk.co.uk                                                                                                              | Client<br>Project Tille<br>Project Tille<br>Project Tille<br>Project Tille                                                                                                                                         | Fourways House<br>57 Hilton Street<br>Manchester<br>M1 2EJ<br>Client<br>ESB Asset Development (UK) Lto<br>Project Tile<br>Chleansaid Wind Farm                                                                                                                                                                                                                                                                                                                                                                           | A                                                                                                                                                                                                                                                                                                                                                                                                                                                                                                                                                                                                                                                                                                   | 28/09/21 Swep               | t path and hatching i | updated JW   | JH |
| 57 Hilton Street<br>Manchester Email: communications@rsk.co.uk                                                                                                                                                                                                     | 57 Hilton Street<br>Manchester Email: communications@rsk.co.uk<br>M1 2EJ Web: www.rsk.co.uk                                                                                                                                                                | 57 Hilton Street<br>Manchester<br>M1 2EJ<br>Client<br>ESB Asset Development (UK) Ltd<br>Project Tille                                                                                                              | 57 Hilton Street<br>Manchester<br>M12EJ       Email: communications@rsk.co.uk         Client       ESB Asset Development (UK) Ltd         Project Tile       Chleansaid Wind Farm         Drawing Tile       Swept Path Analysis         Nordex N163 (Blade - 47m support point                                                                                                                                                                                                                                          | -                                                                                                                                                                                                                                                                                                                                                                                                                                                                                                                                                                                                                                                                                                   |                             |                       |              |    |
|                                                                                                                                                                                                                                                                    | a farmer and a second second                                                                                                                                                                                                                               | ESB Asset Development (UK) Lto                                                                                                                                                                                     | ESB Asset Development (UK) Lto<br>Project Tile<br>Chleansaid Wind Farm<br>Drawing Tile<br>Swept Path Analysis<br>Nordex N163 (Blade - 47m support point                                                                                                                                                                                                                                                                                                                                                                  |                                                                                                                                                                                                                                                                                                                                                                                                                                                                                                                                                                                                                                                                                                     | 57 Hilton Str<br>Manchester | Email: com            | nunications@ |    |
| Chleansaid Wind Farm<br>Drawing Tite<br>Swept Path Analysis<br>Nordex N163 (Blade - 47m support poin<br>Pol #37 A836 North of Lairg Bends<br>Drawn Date Checked Date Approved Date                                                                                 | Swept Path Analysis<br>Nordex N163 (Blade - 47m support poin<br>Pol #37 A836 North of Lairg Bends<br>Drawn Date Checked Date Approved Date                                                                                                                 |                                                                                                                                                                                                                    |                                                                                                                                                                                                                                                                                                                                                                                                                                                                                                                          |                                                                                                                                                                                                                                                                                                                                                                                                                                                                                                                                                                                                                                                                                                     |                             | Orig Size<br>A3       |              |    |
| Chleansaid Wind Farm  Drawing Title Swept Path Analysis Nordex N163 (Blade - 47m support poin Pol #37 A836 North of Lairg Bends  Drawn Date JW 17/09/21 JH 17/09/21 JH 17/09/2 Scale Orig Size Dimensions                                                          | Swept Path Analysis<br>Nordex N163 (Blade - 47m support poin<br>Pol #37 A836 North of Lairg Bends<br>Drawn Date<br>JW 17/09/21 JH 17/09/21 JH 17/09/2<br>Scale Orig Size Dimensions                                                                        | JW 17/09/21 JH 17/09/21 JH 17/09/2<br>Scale Orig Size Dimensions                                                                                                                                                   |                                                                                                                                                                                                                                                                                                                                                                                                                                                                                                                          |                                                                                                                                                                                                                                                                                                                                                                                                                                                                                                                                                                                                                                                                                                     |                             |                       |              |    |
| Chleansaid Wind Farm  Drawing Title Swept Path Analysis Nordex N163 (Blade - 47m support poin Pol #37 A836 North of Lairg Bends  Drawn Date JW 17/09/21 JH 17/09/21 JH 17/09/2 Scale Orig Size Dimensions                                                          | Swept Path Analysis<br>Nordex N163 (Blade - 47m support poin<br>Pol #37 A836 North of Lairg Bends<br>Drawn Date<br>JW 17/09/21 JH 17/09/21 Approved Date<br>JH 17/09/21 JH 17/09/21<br>Scale<br>1:1000 A3 Dimensions<br>METRES<br>Project No. Drawing File | JW         17/09/21         JH         17/09/21         JH         17/09/2           Scale         Orig Size         Dimensions         Dimensions           1:1000         A3         METRES         Drawing File | 1:1000 A3 METRES<br>Project No. Drawing File                                                                                                                                                                                                                                                                                                                                                                                                                                                                             | Contract of the second s |                             | Drawing               | File         |    |