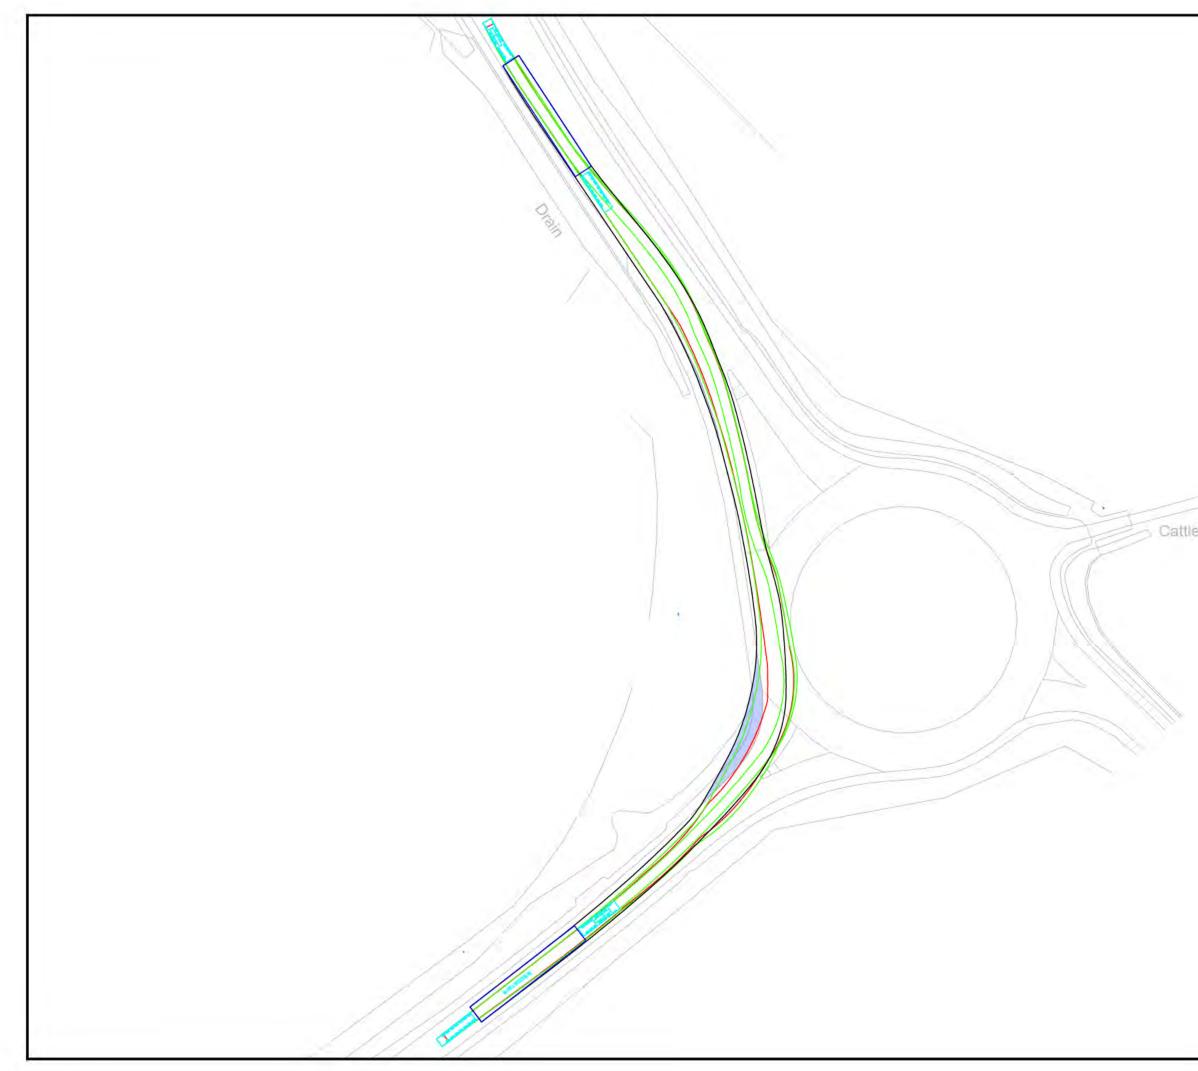

Trees and vegetation to be trimmed/removed.
Extent of adopted highway check required.
1.no parking sign to be removed.

Trees and vegetation to be trimmed/removed. -

194-64 B

| Ň | Legend<br>Overun Area<br>Oversail Area                                                                                                                                                                                                                                                                                                                                    |
|---|---------------------------------------------------------------------------------------------------------------------------------------------------------------------------------------------------------------------------------------------------------------------------------------------------------------------------------------------------------------------------|
|   | A       28/09/21       Swept path and hatching updated       JW       JH       JH         Rev.       Date       Amendment       Drawn       Chid.       Appd.                                                                                                                                                                                                             |
|   | Client Project Tile Chleansaid Wind Farm                                                                                                                                                                                                                                                                                                                                  |
|   | Drawing Tile       Swept Path Analysis         Nordex N163 (Blade - 47m support point)         Pol #36 A836 North of Lairg Bends 1         Drawn       Date         JW       17/09/21         JH       17/09/21         Scale       Orig Size         1:1000       A3         Project No.       662367         Drawing No.       662367-10-36         0       10       20 |