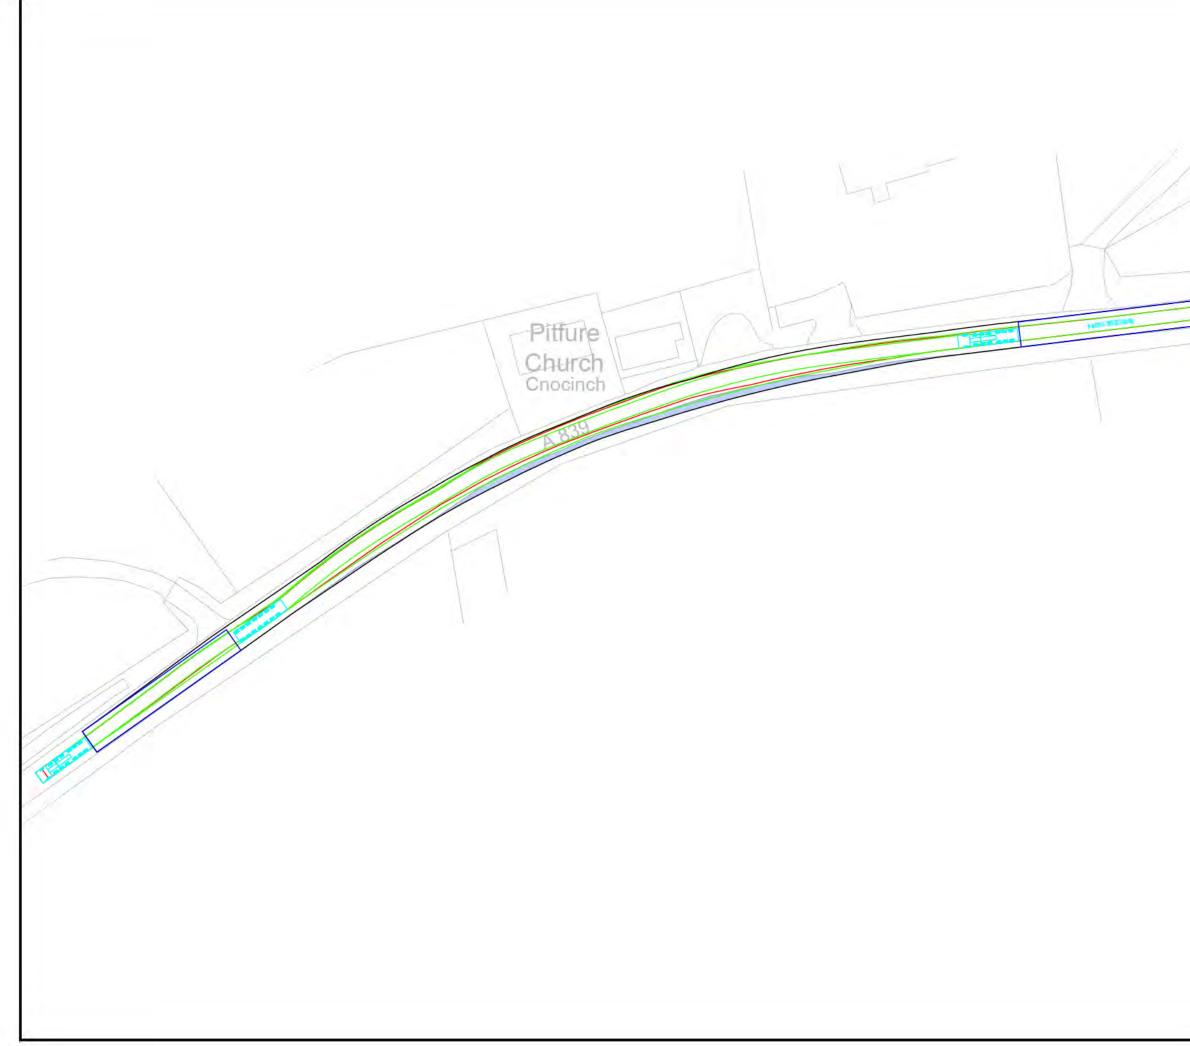

|
|        | Swept Path Analysis           Nordex N163 (Tower Section 5m)           Pol #19 A839 Rogart Bends 2           Drawn         Date         Approved         Date           JW         20/09/21         JH         20/09/21         JH         20/09/21           Scale         Orig Size         Dimensions         METRES           Project No.         662367         Drawing File         Rev.           0         10         20         Scale         40         60 |



| Ň | Legend<br>Overun Area<br>Oversail Area                                                                                                                                                                                                                                                                         |
|---|----------------------------------------------------------------------------------------------------------------------------------------------------------------------------------------------------------------------------------------------------------------------------------------------------------------|
|   |