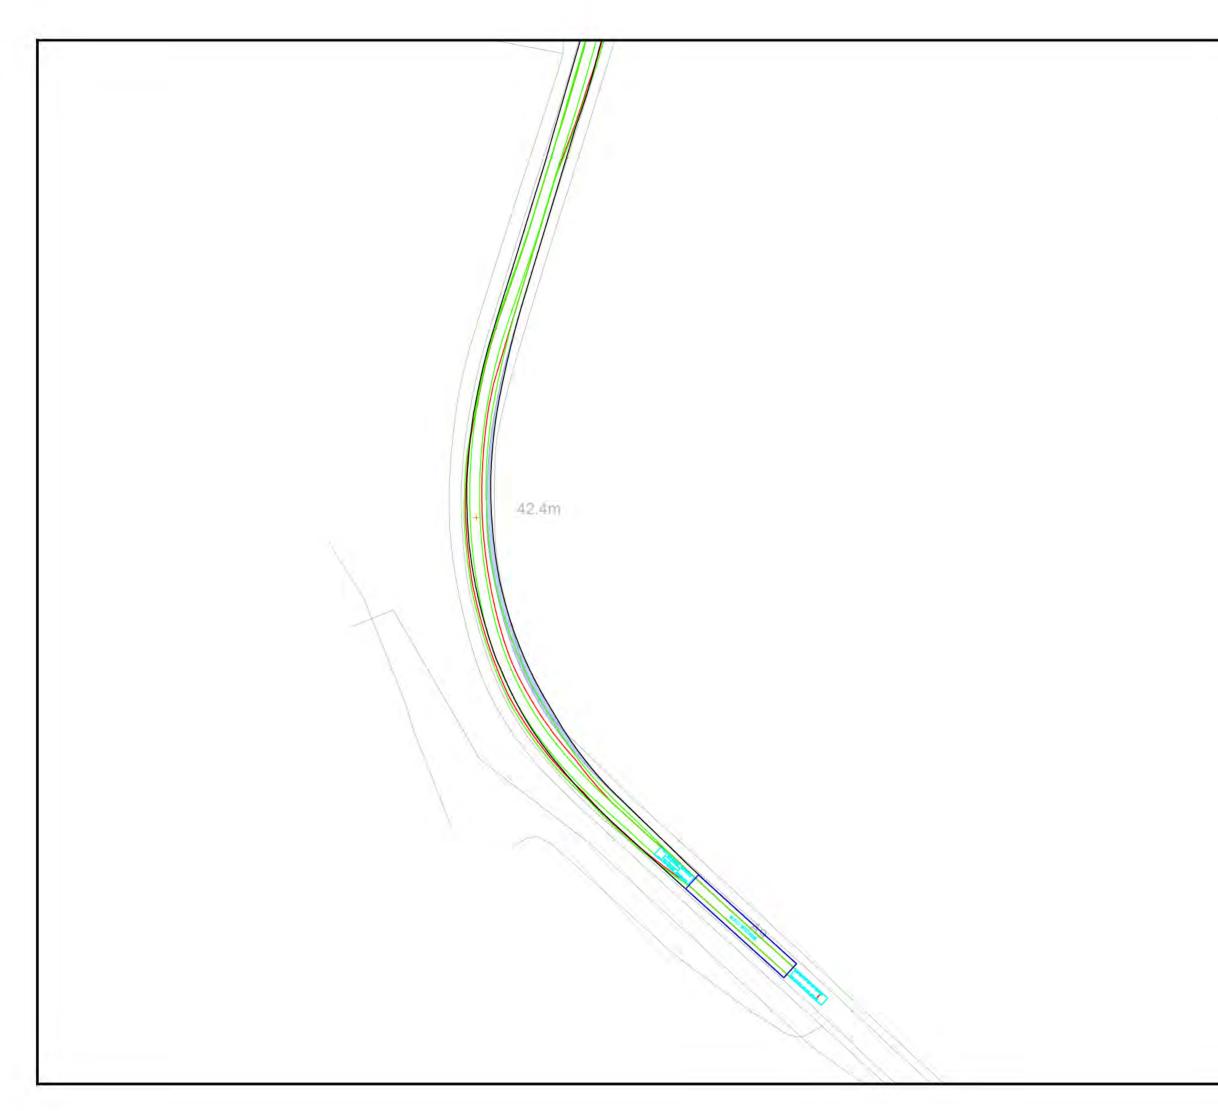

| A       28/09/21       Swept path and hatching updated       JW       JH         Rev.       Date       Amendment       Drawn       Chid.         Fourways House<br>57 Hilton Street<br>M1 2EJ         Tet: +44 (0) 161 236 2757<br>Email: communications@rsk.co.uk | Rev.     Date     Amendment     Drawn     Chkd.       Ress     Ress     Chkd.       Fourways House     Tet: +44 (0) 161 236 2757       57 Hilton Street     Manchester       Manchester     Email: communications@rsk.co.uk       Web:     www.rsk.co.uk   | Rev. Date Amendment Drawn Chkd.                                                                                                                                                                                    | Rev.       Date       Amendment       Drawn       Child.         Fourways House<br>57 Hilton Street<br>Manchester         Tel: +44 (0) 161 236 2757         Fourways House<br>57 Hilton Street<br>Manchester         Marchester         Manchester       Ernait: communications@rsk.co.uk         Web: www.rsk.co.uk         Client         ESB Asset Development (UK) Lto         Project Tale       Chleansaid Wind Farm         Drawing Tale         Swept Path Analysis         Nordex N163 (Blade - 47m support poi |                                                                                                                                                                                                                                                                                                                                                                                                                                                                                                                                                                                                                                                                                                     |                             | Overun A              |              |    |
|--------------------------------------------------------------------------------------------------------------------------------------------------------------------------------------------------------------------------------------------------------------------|------------------------------------------------------------------------------------------------------------------------------------------------------------------------------------------------------------------------------------------------------------|--------------------------------------------------------------------------------------------------------------------------------------------------------------------------------------------------------------------|--------------------------------------------------------------------------------------------------------------------------------------------------------------------------------------------------------------------------------------------------------------------------------------------------------------------------------------------------------------------------------------------------------------------------------------------------------------------------------------------------------------------------|-----------------------------------------------------------------------------------------------------------------------------------------------------------------------------------------------------------------------------------------------------------------------------------------------------------------------------------------------------------------------------------------------------------------------------------------------------------------------------------------------------------------------------------------------------------------------------------------------------------------------------------------------------------------------------------------------------|-----------------------------|-----------------------|--------------|----|
| Fourways House<br>57 Hilton Street<br>Manchester Email: communications@rsk.co.uk                                                                                                                                                                                   | Fourways House<br>57 Hilton Street<br>Manchester<br>M1 2EJ Tel: +44 (0) 161 236 2757<br>Email: communications@rsk.co.uk<br>Web: www.rsk.co.uk                                                                                                              | Client<br>Project Tille<br>Project Tille<br>Project Tille<br>Project Tille                                                                                                                                         | Fourways House<br>57 Hilton Street<br>Manchester<br>M1 2EJ<br>Client<br>ESB Asset Development (UK) Lto<br>Project Tile<br>Chleansaid Wind Farm                                                                                                                                                                                                                                                                                                                                                                           | A                                                                                                                                                                                                                                                                                                                                                                                                                                                                                                                                                                                                                                                                                                   | 28/09/21 Swep               | t path and hatching i | updated JW   | JH |
| 57 Hilton Street<br>Manchester Email: communications@rsk.co.uk                                                                                                                                                                                                     | 57 Hilton Street<br>Manchester Email: communications@rsk.co.uk<br>M1 2EJ Web: www.rsk.co.uk                                                                                                                                                                | 57 Hilton Street<br>Manchester<br>M1 2EJ<br>Client<br>ESB Asset Development (UK) Ltd<br>Project Tille                                                                                                              | 57 Hilton Street<br>Manchester<br>M12EJ       Email: communications@rsk.co.uk         Client       ESB Asset Development (UK) Ltd         Project Tile       Chleansaid Wind Farm         Drawing Tile       Swept Path Analysis         Nordex N163 (Blade - 47m support point                                                                                                                                                                                                                                          | -                                                                                                                                                                                                                                                                                                                                                                                                                                                                                                                                                                                                                                                                                                   |                             |                       |              |    |
|                                                                                                                                                                                                                                                                    | a farmer and a second second                                                                                                                                                                                                                               | ESB Asset Development (UK) Lto                                                                                                                                                                                     | ESB Asset Development (UK) Lto<br>Project Tile<br>Chleansaid Wind Farm<br>Drawing Tile<br>Swept Path Analysis<br>Nordex N163 (Blade - 47m support point                                                                                                                                                                                                                                                                                                                                                                  |                                                                                                                                                                                                                                                                                                                                                                                                                                                                                                                                                                                                                                                                                                     | 57 Hilton Str<br>Manchester | Email: com            | nunications@ |    |
| Chleansaid Wind Farm<br>Drawing Tite<br>Swept Path Analysis<br>Nordex N163 (Blade - 47m support poin<br>Pol #37 A836 North of Lairg Bends<br>Drawn Date Checked Date Approved Date                                                                                 | Swept Path Analysis<br>Nordex N163 (Blade - 47m support poin<br>Pol #37 A836 North of Lairg Bends<br>Drawn Date Checked Date Approved Date                                                                                                                 |                                                                                                                                                                                                                    |                                                                                                                                                                                                                                                                                                                                                                                                                                                                                                                          |                                                                                                                                                                                                                                                                                                                                                                                                                                                                                                                                                                                                                                                                                                     |                             | Orig Size<br>A3       |              |    |
| Chleansaid Wind Farm  Drawing Title Swept Path Analysis Nordex N163 (Blade - 47m support poin Pol #37 A836 North of Lairg Bends  Drawn Date JW 17/09/21 JH 17/09/21 JH 17/09/2 Scale Orig Size Dimensions                                                          | Swept Path Analysis<br>Nordex N163 (Blade - 47m support poin<br>Pol #37 A836 North of Lairg Bends<br>Drawn Date<br>JW 17/09/21 JH 17/09/21 JH 17/09/2<br>Scale Orig Size Dimensions                                                                        | JW 17/09/21 JH 17/09/21 JH 17/09/2<br>Scale Orig Size Dimensions                                                                                                                                                   |                                                                                                                                                                                                                                                                                                                                                                                                                                                                                                                          |                                                                                                                                                                                                                                                                                                                                                                                                                                                                                                                                                                                                                                                                                                     |                             |                       |              |    |
| Chleansaid Wind Farm  Drawing Title Swept Path Analysis Nordex N163 (Blade - 47m support poin Pol #37 A836 North of Lairg Bends  Drawn Date JW 17/09/21 JH 17/09/21 JH 17/09/2 Scale Orig Size Dimensions                                                          | Swept Path Analysis<br>Nordex N163 (Blade - 47m support poin<br>Pol #37 A836 North of Lairg Bends<br>Drawn Date<br>JW 17/09/21 JH 17/09/21 Approved Date<br>JH 17/09/21 JH 17/09/21<br>Scale<br>1:1000 A3 Dimensions<br>METRES<br>Project No. Drawing File | JW         17/09/21         JH         17/09/21         JH         17/09/2           Scale         Orig Size         Dimensions         Dimensions           1:1000         A3         METRES         Drawing File | 1:1000 A3 METRES<br>Project No. Drawing File                                                                                                                                                                                                                                                                                                                                                                                                                                                                             | Contract of the second s |                             | Drawing               | File         |    |