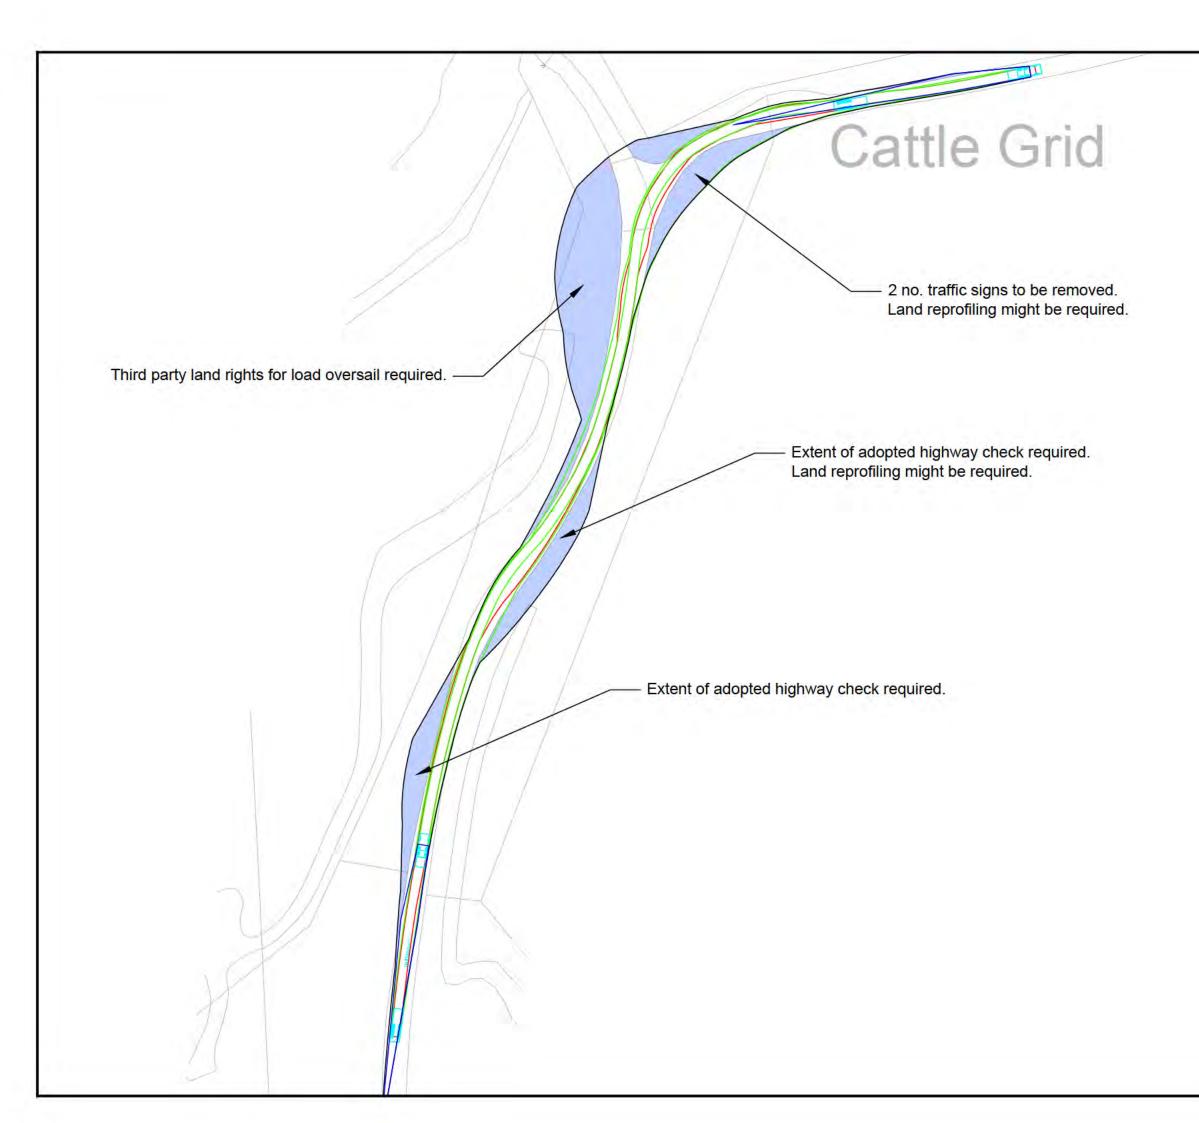

Trees and vegetation to be trimmed/removed.
Extent of adopted highway check required.
1.no parking sign to be removed.

Trees and vegetation to be trimmed/removed. -

194-64 B

| Ň | Legend<br>Overun Area<br>Oversail Area                                                                                                                                                                                                                                                                                                                                    |
|---|---------------------------------------------------------------------------------------------------------------------------------------------------------------------------------------------------------------------------------------------------------------------------------------------------------------------------------------------------------------------------|
|   | A       28/09/21       Swept path and hatching updated       JW       JH       JH         Rev.       Date       Amendment       Drawn       Chid.       Appd.                                                                                                                                                                                                             |
|   | Client Project Tile Chleansaid Wind Farm                                                                                                                                                                                                                                                                                                                                  |
|   | Drawing Tile       Swept Path Analysis         Nordex N163 (Blade - 47m support point)         Pol #36 A836 North of Lairg Bends 1         Drawn       Date         JW       17/09/21         JH       17/09/21         Scale       Orig Size         1:1000       A3         Project No.       662367         Drawing No.       662367-10-36         0       10       20 |