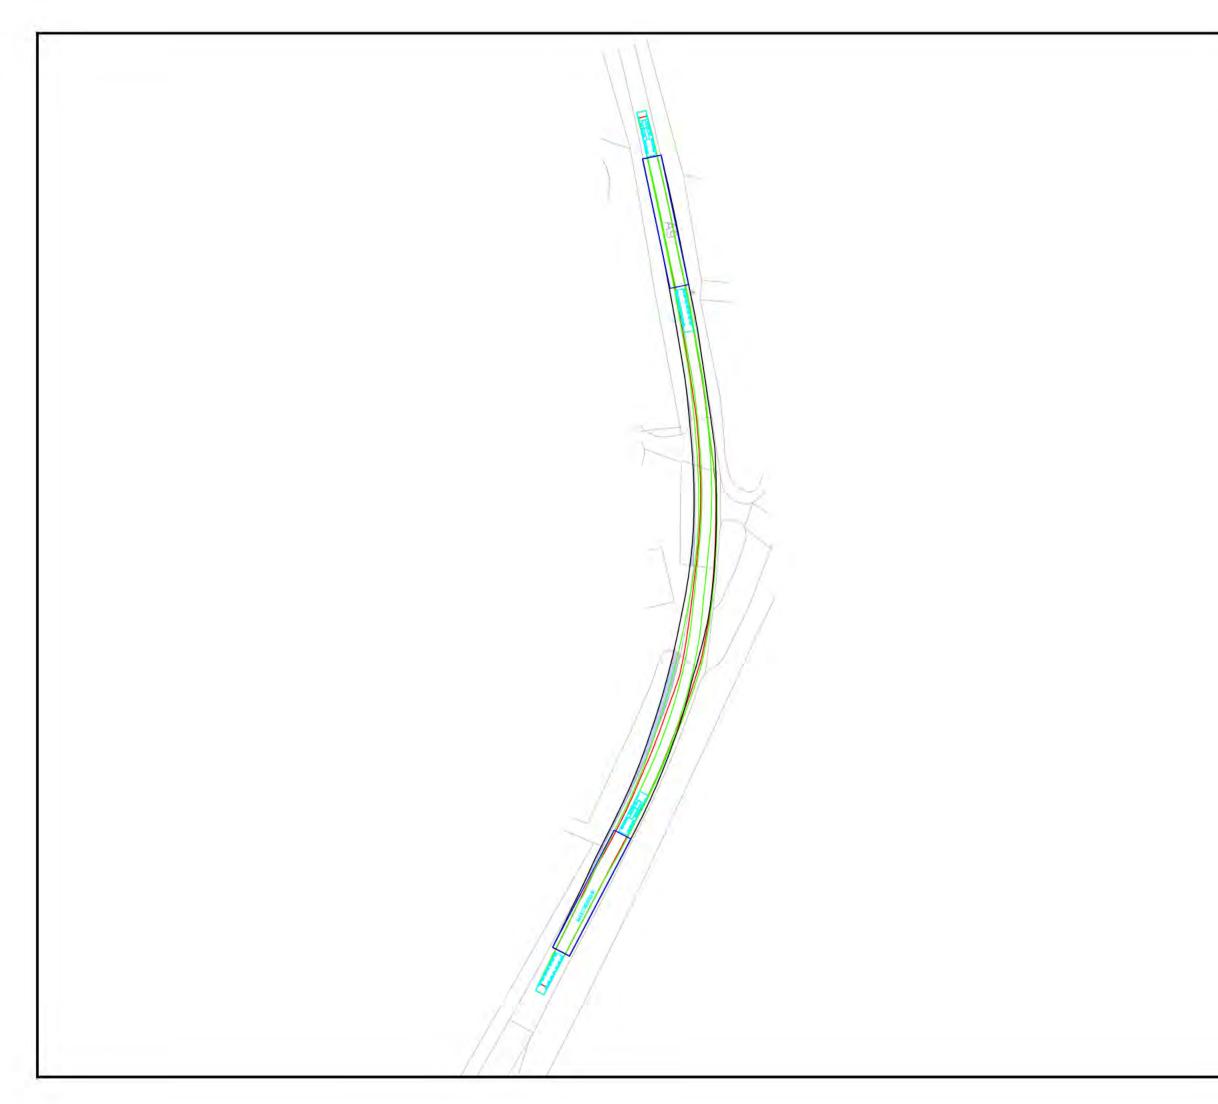

Trees and vegetation to be trimmed/removed.
Extent of adopted highway check required.
1.no parking sign to be removed.

Trees and vegetation to be trimmed/removed. -

194-64 B

| Ň | Legend<br>Overun Area<br>Oversail Area                                                                                                                                                                                                                                                                                                                                    |
|---|---------------------------------------------------------------------------------------------------------------------------------------------------------------------------------------------------------------------------------------------------------------------------------------------------------------------------------------------------------------------------|
|   | A       28/09/21       Swept path and hatching updated       JW       JH       JH         Rev.       Date       Amendment       Drawn       Chid.       Appd.                                                                                                                                                                                                             |
|   | Client Project Tile Chleansaid Wind Farm                                                                                                                                                                                                                                                                                                                                  |
|   | Drawing Tile       Swept Path Analysis         Nordex N163 (Blade - 47m support point)         Pol #36 A836 North of Lairg Bends 1         Drawn       Date         JW       17/09/21         JH       17/09/21         Scale       Orig Size         1:1000       A3         Project No.       662367         Drawing No.       662367-10-36         0       10       20 |