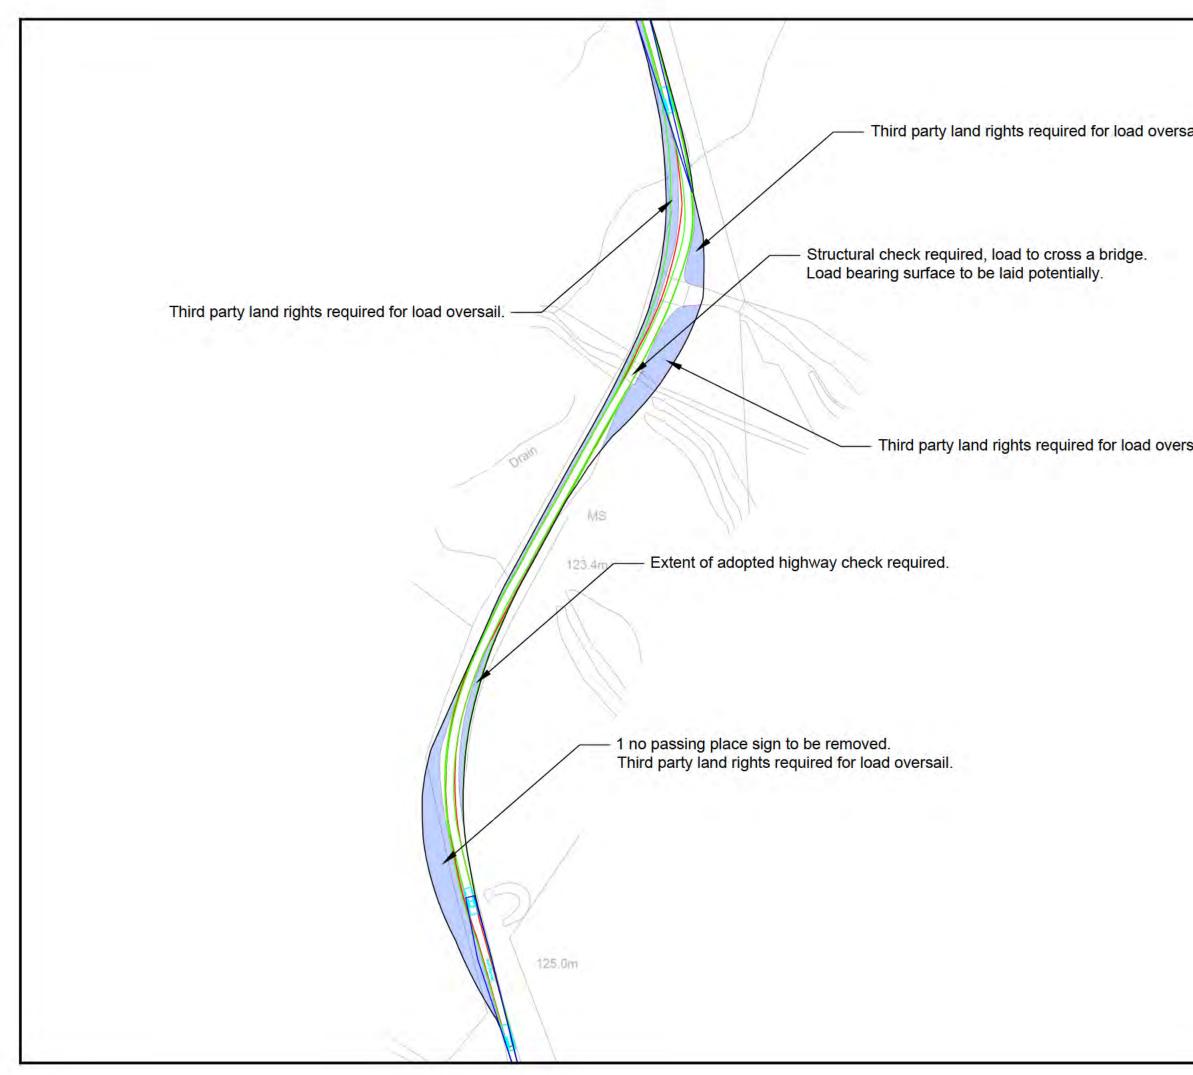

| A       28/09/21       Swept path and hatching updated       JW       JH         Rev.       Date       Amendment       Drawn       Chid.         Fourways House<br>57 Hilton Street<br>M1 2EJ         Tet: +44 (0) 161 236 2757<br>Email: communications@rsk.co.uk | Rev.     Date     Amendment     Drawn     Chkd.       Ress     Ress     Chkd.       Fourways House     Tet: +44 (0) 161 236 2757       57 Hilton Street     Manchester       Manchester     Email: communications@rsk.co.uk       Web:     www.rsk.co.uk   | Rev. Date Amendment Drawn Chkd.                                                                                                                                                                                    | Rev.       Date       Amendment       Drawn       Child.         Fourways House<br>57 Hilton Street<br>Manchester         Tel: +44 (0) 161 236 2757         Fourways House<br>57 Hilton Street<br>Manchester         Marchester         Manchester       Ernait: communications@rsk.co.uk         Web: www.rsk.co.uk         Client         ESB Asset Development (UK) Lto         Project Tale       Chleansaid Wind Farm         Drawing Tale         Swept Path Analysis         Nordex N163 (Blade - 47m support poi |                                                                                                                                                                                                                                                                                                                                                                                                                                                                                                                                                                                                                                                                                                     |                             | Overun A              |              |    |
|--------------------------------------------------------------------------------------------------------------------------------------------------------------------------------------------------------------------------------------------------------------------|------------------------------------------------------------------------------------------------------------------------------------------------------------------------------------------------------------------------------------------------------------|--------------------------------------------------------------------------------------------------------------------------------------------------------------------------------------------------------------------|--------------------------------------------------------------------------------------------------------------------------------------------------------------------------------------------------------------------------------------------------------------------------------------------------------------------------------------------------------------------------------------------------------------------------------------------------------------------------------------------------------------------------|-----------------------------------------------------------------------------------------------------------------------------------------------------------------------------------------------------------------------------------------------------------------------------------------------------------------------------------------------------------------------------------------------------------------------------------------------------------------------------------------------------------------------------------------------------------------------------------------------------------------------------------------------------------------------------------------------------|-----------------------------|-----------------------|--------------|----|
| Fourways House<br>57 Hilton Street<br>Manchester Email: communications@rsk.co.uk                                                                                                                                                                                   | Fourways House<br>57 Hilton Street<br>Manchester<br>M1 2EJ Tel: +44 (0) 161 236 2757<br>Email: communications@rsk.co.uk<br>Web: www.rsk.co.uk                                                                                                              | Client<br>Project Tille<br>Project Tille<br>Project Tille<br>Project Tille                                                                                                                                         | Fourways House<br>57 Hilton Street<br>Manchester<br>M1 2EJ<br>Client<br>ESB Asset Development (UK) Lto<br>Project Tile<br>Chleansaid Wind Farm                                                                                                                                                                                                                                                                                                                                                                           | A                                                                                                                                                                                                                                                                                                                                                                                                                                                                                                                                                                                                                                                                                                   | 28/09/21 Swep               | t path and hatching i | updated JW   | JH |
| 57 Hilton Street<br>Manchester Email: communications@rsk.co.uk                                                                                                                                                                                                     | 57 Hilton Street<br>Manchester Email: communications@rsk.co.uk<br>M1 2EJ Web: www.rsk.co.uk                                                                                                                                                                | 57 Hilton Street<br>Manchester<br>M1 2EJ<br>Client<br>ESB Asset Development (UK) Ltd<br>Project Tille                                                                                                              | 57 Hilton Street<br>Manchester<br>M12EJ       Email: communications@rsk.co.uk         Client       ESB Asset Development (UK) Ltd         Project Tile       Chleansaid Wind Farm         Drawing Tile       Swept Path Analysis         Nordex N163 (Blade - 47m support point                                                                                                                                                                                                                                          | -                                                                                                                                                                                                                                                                                                                                                                                                                                                                                                                                                                                                                                                                                                   |                             |                       |              |    |
|                                                                                                                                                                                                                                                                    | a farmer and a second second                                                                                                                                                                                                                               | ESB Asset Development (UK) Lto                                                                                                                                                                                     | ESB Asset Development (UK) Lto<br>Project Tile<br>Chleansaid Wind Farm<br>Drawing Tile<br>Swept Path Analysis<br>Nordex N163 (Blade - 47m support point                                                                                                                                                                                                                                                                                                                                                                  |                                                                                                                                                                                                                                                                                                                                                                                                                                                                                                                                                                                                                                                                                                     | 57 Hilton Str<br>Manchester | Email: com            | nunications@ |    |
| Chleansaid Wind Farm<br>Drawing Tite<br>Swept Path Analysis<br>Nordex N163 (Blade - 47m support poin<br>Pol #37 A836 North of Lairg Bends<br>Drawn Date Checked Date Approved Date                                                                                 | Swept Path Analysis<br>Nordex N163 (Blade - 47m support poin<br>Pol #37 A836 North of Lairg Bends<br>Drawn Date Checked Date Approved Date                                                                                                                 |                                                                                                                                                                                                                    |                                                                                                                                                                                                                                                                                                                                                                                                                                                                                                                          |                                                                                                                                                                                                                                                                                                                                                                                                                                                                                                                                                                                                                                                                                                     |                             | Orig Size<br>A3       |              |    |
| Chleansaid Wind Farm  Drawing Title Swept Path Analysis Nordex N163 (Blade - 47m support poin Pol #37 A836 North of Lairg Bends  Drawn Date JW 17/09/21 JH 17/09/21 JH 17/09/2 Scale Orig Size Dimensions                                                          | Swept Path Analysis<br>Nordex N163 (Blade - 47m support poin<br>Pol #37 A836 North of Lairg Bends<br>Drawn Date<br>JW 17/09/21 JH 17/09/21 JH 17/09/2<br>Scale Orig Size Dimensions                                                                        | JW 17/09/21 JH 17/09/21 JH 17/09/2<br>Scale Orig Size Dimensions                                                                                                                                                   |                                                                                                                                                                                                                                                                                                                                                                                                                                                                                                                          |                                                                                                                                                                                                                                                                                                                                                                                                                                                                                                                                                                                                                                                                                                     |                             |                       |              |    |
| Chleansaid Wind Farm  Drawing Title Swept Path Analysis Nordex N163 (Blade - 47m support poin Pol #37 A836 North of Lairg Bends  Drawn Date JW 17/09/21 JH 17/09/21 JH 17/09/2 Scale Orig Size Dimensions                                                          | Swept Path Analysis<br>Nordex N163 (Blade - 47m support poin<br>Pol #37 A836 North of Lairg Bends<br>Drawn Date<br>JW 17/09/21 JH 17/09/21 Approved Date<br>JH 17/09/21 JH 17/09/21<br>Scale<br>1:1000 A3 Dimensions<br>METRES<br>Project No. Drawing File | JW         17/09/21         JH         17/09/21         JH         17/09/2           Scale         Orig Size         Dimensions         Dimensions           1:1000         A3         METRES         Drawing File | 1:1000 A3 METRES<br>Project No. Drawing File                                                                                                                                                                                                                                                                                                                                                                                                                                                                             | Contract of the second s |                             | Drawing               | File         |    |