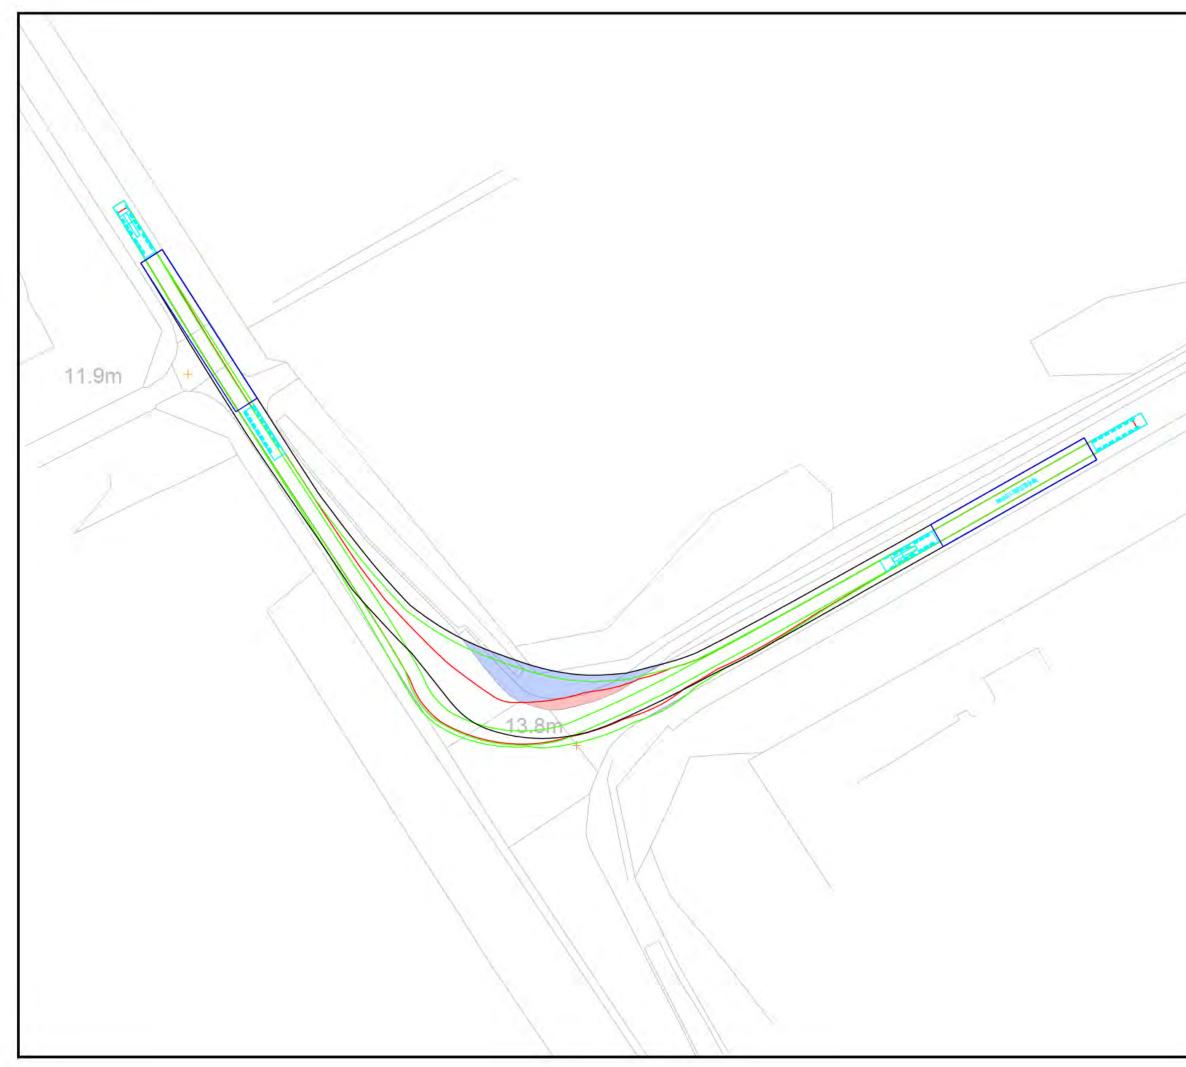

| N | Legend<br>Overun Area<br>Oversail Area                                                                                                                                                                                                                                                                                                                                                                                                                                                                                                                                                                                                                                                                                                                                                                                                                                                                                                                                                                                                                                                                                                                                                                                                                                                                                                                                                                                                                                                                                                                                                                                                                                                                                                                                                                                                                                                                                                                                                                                                                                                                                                                                                                                                                                                                                                                       |
|---|--------------------------------------------------------------------------------------------------------------------------------------------------------------------------------------------------------------------------------------------------------------------------------------------------------------------------------------------------------------------------------------------------------------------------------------------------------------------------------------------------------------------------------------------------------------------------------------------------------------------------------------------------------------------------------------------------------------------------------------------------------------------------------------------------------------------------------------------------------------------------------------------------------------------------------------------------------------------------------------------------------------------------------------------------------------------------------------------------------------------------------------------------------------------------------------------------------------------------------------------------------------------------------------------------------------------------------------------------------------------------------------------------------------------------------------------------------------------------------------------------------------------------------------------------------------------------------------------------------------------------------------------------------------------------------------------------------------------------------------------------------------------------------------------------------------------------------------------------------------------------------------------------------------------------------------------------------------------------------------------------------------------------------------------------------------------------------------------------------------------------------------------------------------------------------------------------------------------------------------------------------------------------------------------------------------------------------------------------------------|
|   | A       30/09/21       Swept path and hatching updated       JW       JH       JH         Rev.       Date       Amendment       Drawn       Child.       Appd.         Fourways House<br>57 Hilton Street<br>Manchester         Tet: +44 (0) 161 236 2757'<br>57 Hilton Street<br>Manchester         Tet: +44 (0) 161 236 2757'<br>Email: communications@rsk.co.uk                                                                                                                                                                                                                                                                                                                                                                                                                                                                                                                                                                                                                                                                                                                                                                                                                                                                                                                                                                                                                                                                                                                                                                                                                                                                                                                                                                                                                                                                                                                                                                                                                                                                                                                                                                                                                                                                                                                                                                                           |
|   | Client<br>ESB Asset Development (UK) Ltd<br>Project Title<br>Chleansaid Wind Farm<br>Drawing Title<br>Swept Path Analysis<br>Nordex N163 (Tower Section 5m)<br>Pol #3 B817 Bends (Invergordon ) 2<br>Drawn Date<br>JW 20/09/21 Dredked Date<br>JH 20/09/21 Date<br>JH 20/09/ |