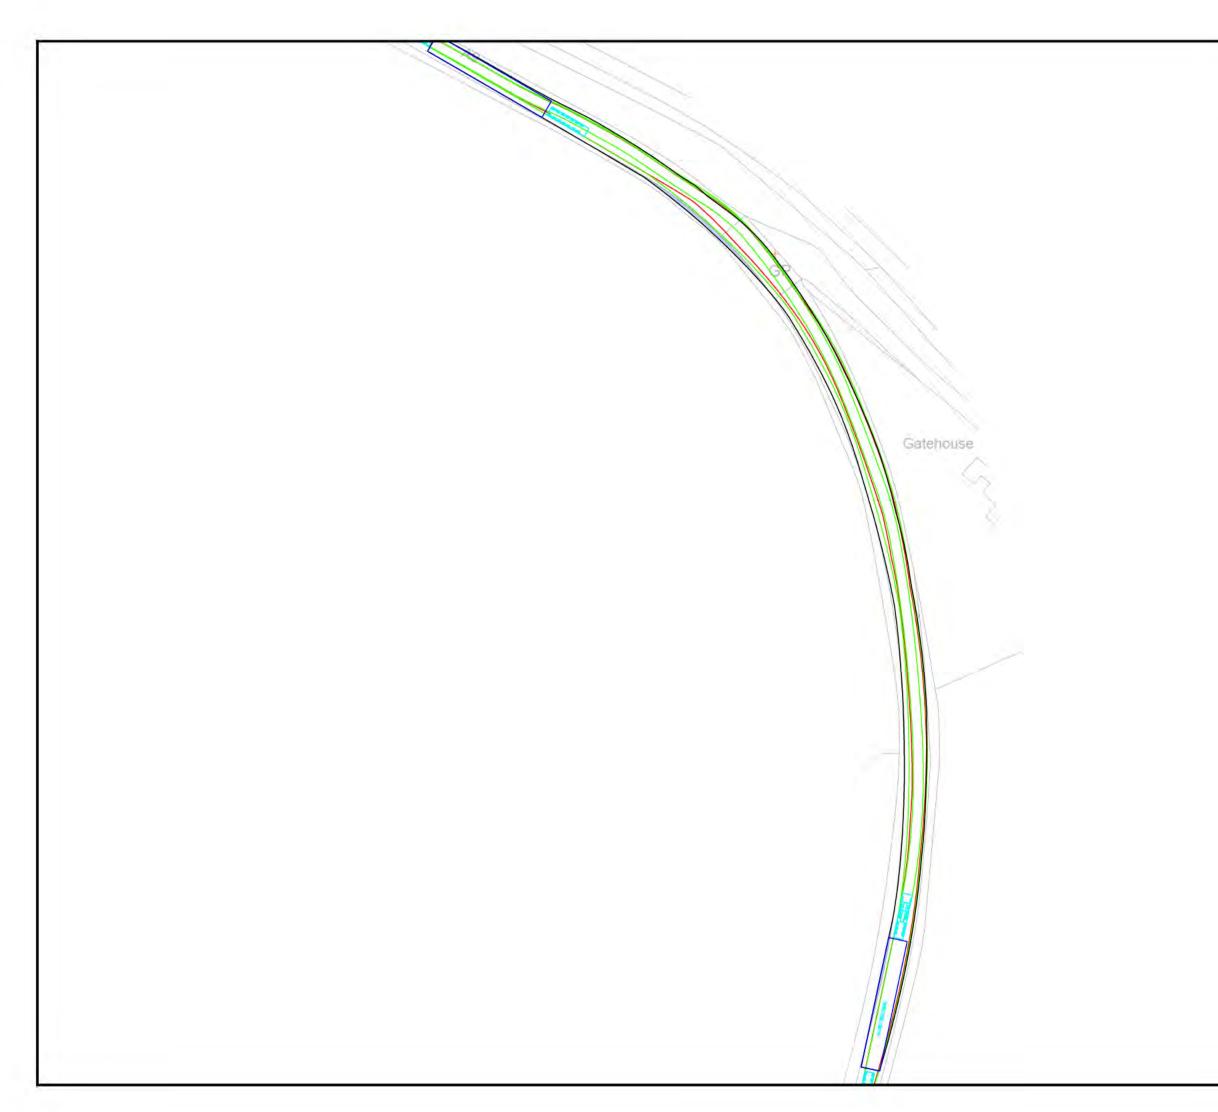

Trees and vegetation to be trimmed/removed.
Extent of adopted highway check required.
1.no parking sign to be removed.

Trees and vegetation to be trimmed/removed. -

194-64 B

| Ň | Legend<br>Overun Area<br>Oversail Area                                                                                                                                                                                                                                                                                                                                    |
|---|---------------------------------------------------------------------------------------------------------------------------------------------------------------------------------------------------------------------------------------------------------------------------------------------------------------------------------------------------------------------------|
|   | A       28/09/21       Swept path and hatching updated       JW       JH       JH         Rev.       Date       Amendment       Drawn       Chid.       Appd.                                                                                                                                                                                                             |
|   | Client Project Tile Chleansaid Wind Farm                                                                                                                                                                                                                                                                                                                                  |
|   | Drawing Tile       Swept Path Analysis         Nordex N163 (Blade - 47m support point)         Pol #36 A836 North of Lairg Bends 1         Drawn       Date         JW       17/09/21         JH       17/09/21         Scale       Orig Size         1:1000       A3         Project No.       662367         Drawing No.       662367-10-36         0       10       20 |