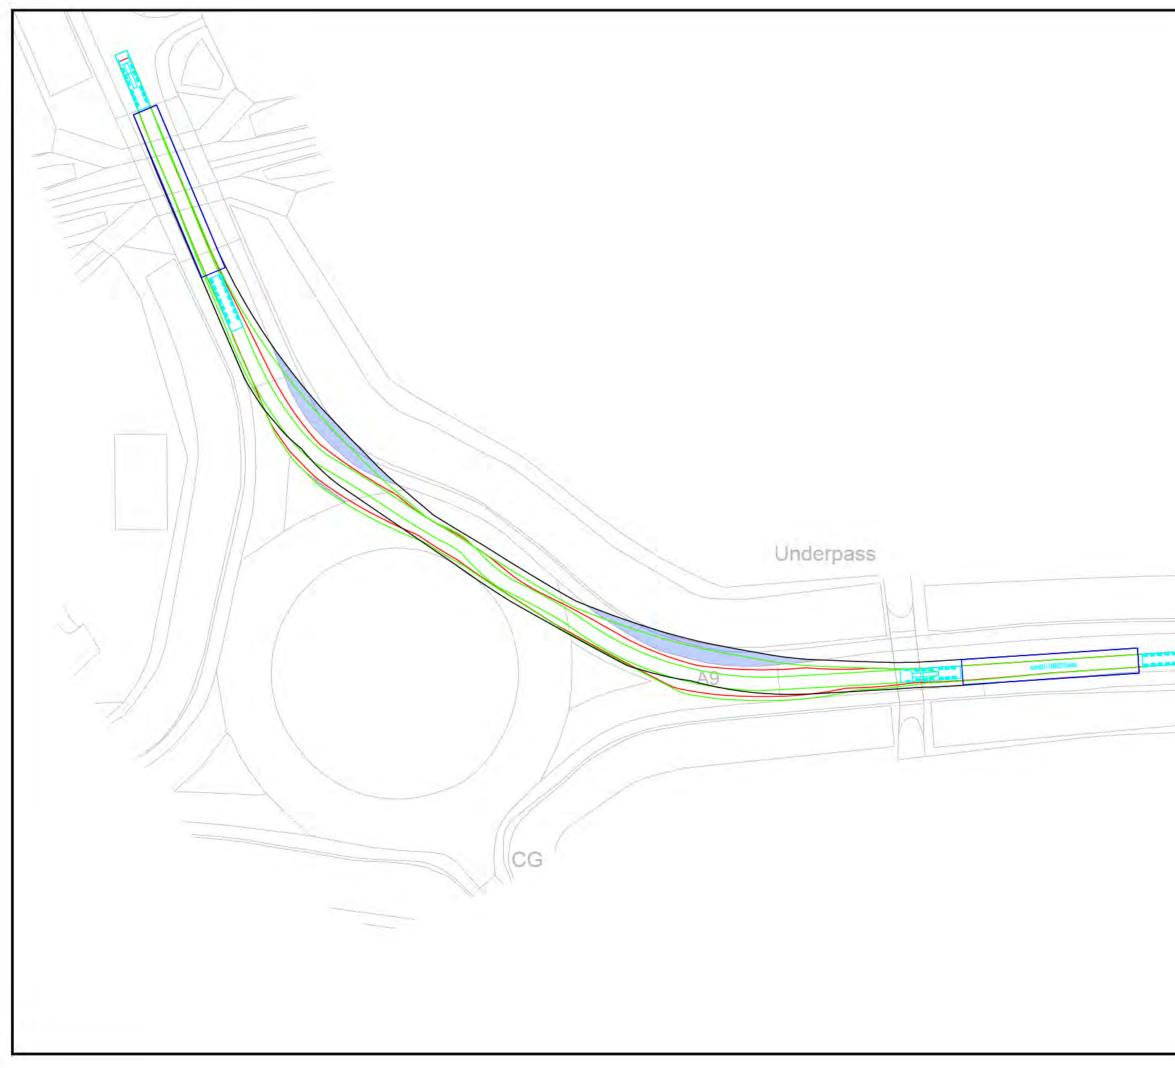

| A       28/09/21       Swept path and hatching updated       JW       JH         Rev.       Date       Amendment       Drawn       Chid.         Fourways House<br>57 Hilton Street<br>M1 2EJ         Tet: +44 (0) 161 236 2757<br>Email: communications@rsk.co.uk | Rev.     Date     Amendment     Drawn     Chkd.       Ress     Ress     Chkd.       Fourways House     Tet: +44 (0) 161 236 2757       57 Hilton Street     Manchester       Manchester     Email: communications@rsk.co.uk       Web:     www.rsk.co.uk   | Rev. Date Amendment Drawn Chkd.                                                                                                                                                                                    | Rev.       Date       Amendment       Drawn       Child.         Fourways House<br>57 Hilton Street<br>Manchester         Tel: +44 (0) 161 236 2757         Fourways House<br>57 Hilton Street<br>Manchester         Marchester         Manchester       Ernait: communications@rsk.co.uk         Web: www.rsk.co.uk         Client         ESB Asset Development (UK) Lto         Project Tale       Chleansaid Wind Farm         Drawing Tale         Swept Path Analysis         Nordex N163 (Blade - 47m support poi |                                                                                                                                                                                                                                                                                                                                                                                                                                                                                                                                                                                                                                                                                                     |                             | Overun A              |              |    |
|--------------------------------------------------------------------------------------------------------------------------------------------------------------------------------------------------------------------------------------------------------------------|------------------------------------------------------------------------------------------------------------------------------------------------------------------------------------------------------------------------------------------------------------|--------------------------------------------------------------------------------------------------------------------------------------------------------------------------------------------------------------------|--------------------------------------------------------------------------------------------------------------------------------------------------------------------------------------------------------------------------------------------------------------------------------------------------------------------------------------------------------------------------------------------------------------------------------------------------------------------------------------------------------------------------|-----------------------------------------------------------------------------------------------------------------------------------------------------------------------------------------------------------------------------------------------------------------------------------------------------------------------------------------------------------------------------------------------------------------------------------------------------------------------------------------------------------------------------------------------------------------------------------------------------------------------------------------------------------------------------------------------------|-----------------------------|-----------------------|--------------|----|
| Fourways House<br>57 Hilton Street<br>Manchester Email: communications@rsk.co.uk                                                                                                                                                                                   | Fourways House<br>57 Hilton Street<br>Manchester<br>M1 2EJ Tel: +44 (0) 161 236 2757<br>Email: communications@rsk.co.uk<br>Web: www.rsk.co.uk                                                                                                              | Client<br>Project Tille<br>Project Tille<br>Project Tille<br>Project Tille                                                                                                                                         | Fourways House<br>57 Hilton Street<br>Manchester<br>M1 2EJ<br>Client<br>ESB Asset Development (UK) Lto<br>Project Tile<br>Chleansaid Wind Farm                                                                                                                                                                                                                                                                                                                                                                           | A                                                                                                                                                                                                                                                                                                                                                                                                                                                                                                                                                                                                                                                                                                   | 28/09/21 Swep               | t path and hatching i | updated JW   | JH |
| 57 Hilton Street<br>Manchester Email: communications@rsk.co.uk                                                                                                                                                                                                     | 57 Hilton Street<br>Manchester Email: communications@rsk.co.uk<br>M1 2EJ Web: www.rsk.co.uk                                                                                                                                                                | 57 Hilton Street<br>Manchester<br>M1 2EJ<br>Client<br>ESB Asset Development (UK) Ltd<br>Project Tille                                                                                                              | 57 Hilton Street<br>Manchester<br>M12EJ       Email: communications@rsk.co.uk         Client       ESB Asset Development (UK) Ltd         Project Tile       Chleansaid Wind Farm         Drawing Tile       Swept Path Analysis         Nordex N163 (Blade - 47m support point                                                                                                                                                                                                                                          | -                                                                                                                                                                                                                                                                                                                                                                                                                                                                                                                                                                                                                                                                                                   |                             |                       |              |    |
|                                                                                                                                                                                                                                                                    | a farmer and a second second                                                                                                                                                                                                                               | ESB Asset Development (UK) Lto                                                                                                                                                                                     | ESB Asset Development (UK) Lto<br>Project Tile<br>Chleansaid Wind Farm<br>Drawing Tile<br>Swept Path Analysis<br>Nordex N163 (Blade - 47m support point                                                                                                                                                                                                                                                                                                                                                                  |                                                                                                                                                                                                                                                                                                                                                                                                                                                                                                                                                                                                                                                                                                     | 57 Hilton Str<br>Manchester | Email: com            | nunications@ |    |
| Chleansaid Wind Farm<br>Drawing Tite<br>Swept Path Analysis<br>Nordex N163 (Blade - 47m support poin<br>Pol #37 A836 North of Lairg Bends<br>Drawn Date Checked Date Approved Date                                                                                 | Swept Path Analysis<br>Nordex N163 (Blade - 47m support poin<br>Pol #37 A836 North of Lairg Bends<br>Drawn Date Checked Date Approved Date                                                                                                                 |                                                                                                                                                                                                                    |                                                                                                                                                                                                                                                                                                                                                                                                                                                                                                                          |                                                                                                                                                                                                                                                                                                                                                                                                                                                                                                                                                                                                                                                                                                     |                             | Orig Size<br>A3       |              |    |
| Chleansaid Wind Farm  Drawing Title Swept Path Analysis Nordex N163 (Blade - 47m support poin Pol #37 A836 North of Lairg Bends  Drawn Date JW 17/09/21 JH 17/09/21 JH 17/09/2 Scale Orig Size Dimensions                                                          | Swept Path Analysis<br>Nordex N163 (Blade - 47m support poin<br>Pol #37 A836 North of Lairg Bends<br>Drawn Date<br>JW 17/09/21 JH 17/09/21 JH 17/09/2<br>Scale Orig Size Dimensions                                                                        | JW 17/09/21 JH 17/09/21 JH 17/09/2<br>Scale Orig Size Dimensions                                                                                                                                                   |                                                                                                                                                                                                                                                                                                                                                                                                                                                                                                                          |                                                                                                                                                                                                                                                                                                                                                                                                                                                                                                                                                                                                                                                                                                     |                             |                       |              |    |
| Chleansaid Wind Farm  Drawing Title Swept Path Analysis Nordex N163 (Blade - 47m support poin Pol #37 A836 North of Lairg Bends  Drawn Date JW 17/09/21 JH 17/09/21 JH 17/09/2 Scale Orig Size Dimensions                                                          | Swept Path Analysis<br>Nordex N163 (Blade - 47m support poin<br>Pol #37 A836 North of Lairg Bends<br>Drawn Date<br>JW 17/09/21 JH 17/09/21 Approved Date<br>JH 17/09/21 JH 17/09/21<br>Scale<br>1:1000 A3 Dimensions<br>METRES<br>Project No. Drawing File | JW         17/09/21         JH         17/09/21         JH         17/09/2           Scale         Orig Size         Dimensions         Dimensions           1:1000         A3         METRES         Drawing File | 1:1000 A3 METRES<br>Project No. Drawing File                                                                                                                                                                                                                                                                                                                                                                                                                                                                             | Contract of the second s |                             | Drawing               | File         |    |