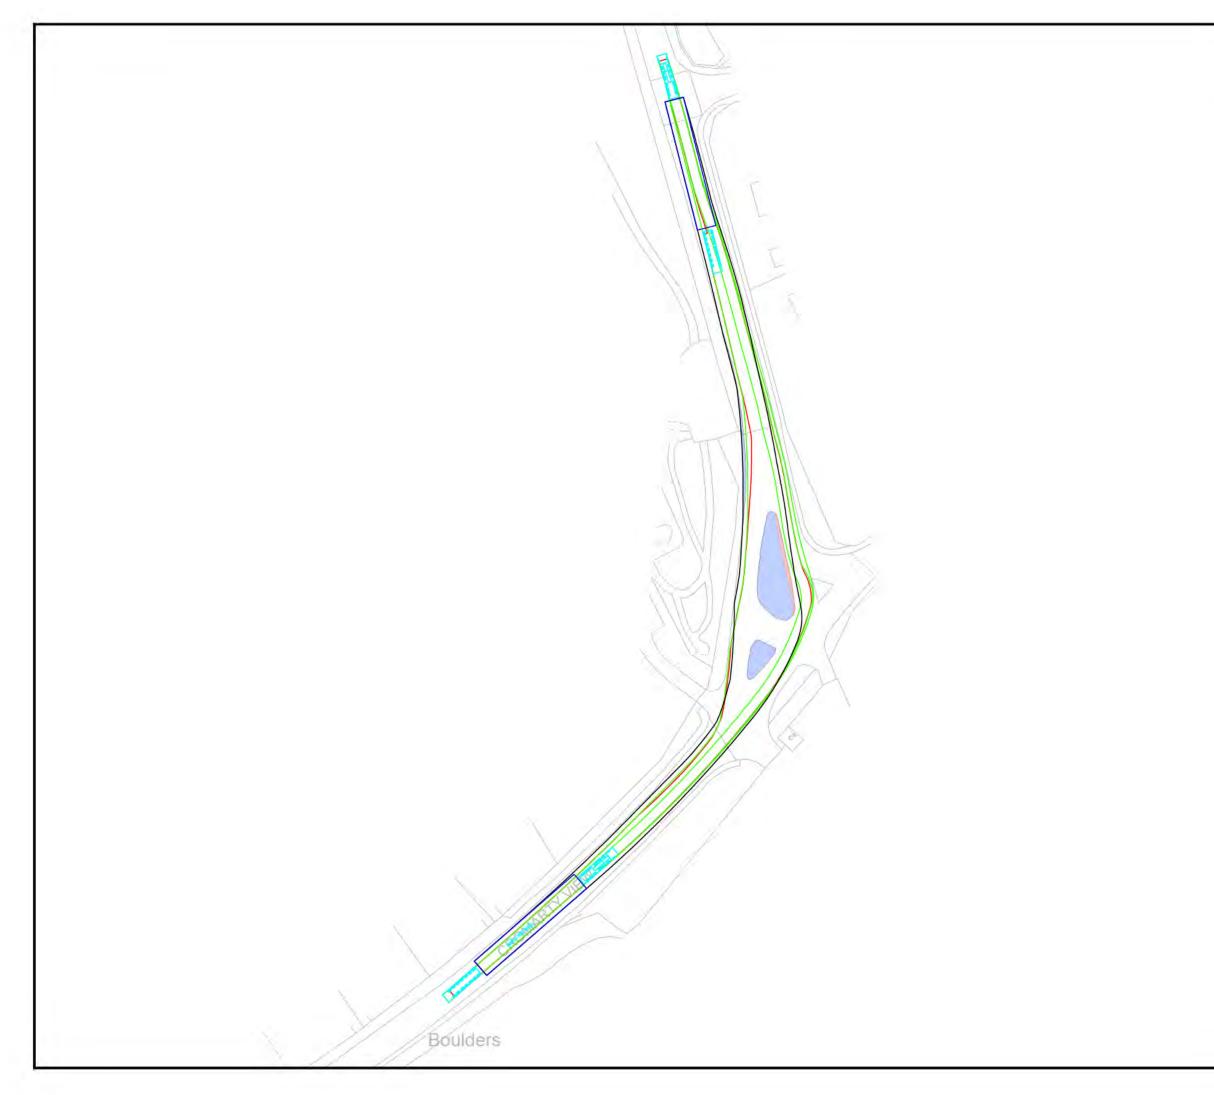

| N<br>A | Legend<br>Overun Area<br>Oversail Area                                                                                                                              |
|--------|---------------------------------------------------------------------------------------------------------------------------------------------------------------------|
|        |                                                                                                                                                                     |
|        | A 30/09/21 Swept path and hatching updated JW JH JH<br>Rev. Date Amendment Drawn Chid. Appd.                                                                        |
|        | Fourways House<br>57 Hilton Street<br>Manchester<br>M1 2EJ Tel: +44 (0) 161 236 2757<br>Email: communications@rsk.co.uk<br>Web: www.rsk.co.uk<br>Web: www.rsk.co.uk |
|        | Project Title<br>Chleansaid Wind Farm                                                                                                                               |
|        | Swept Path Analysis<br>Nordex N163 (Tower Section 5m)<br>Pol #4 Cromarty View Left Turn                                                                             |
|        | JW         20/09/21         JH         20/09/21         JH         20/09/21           Scale         Orig Size         Dimensions         METRES                     |