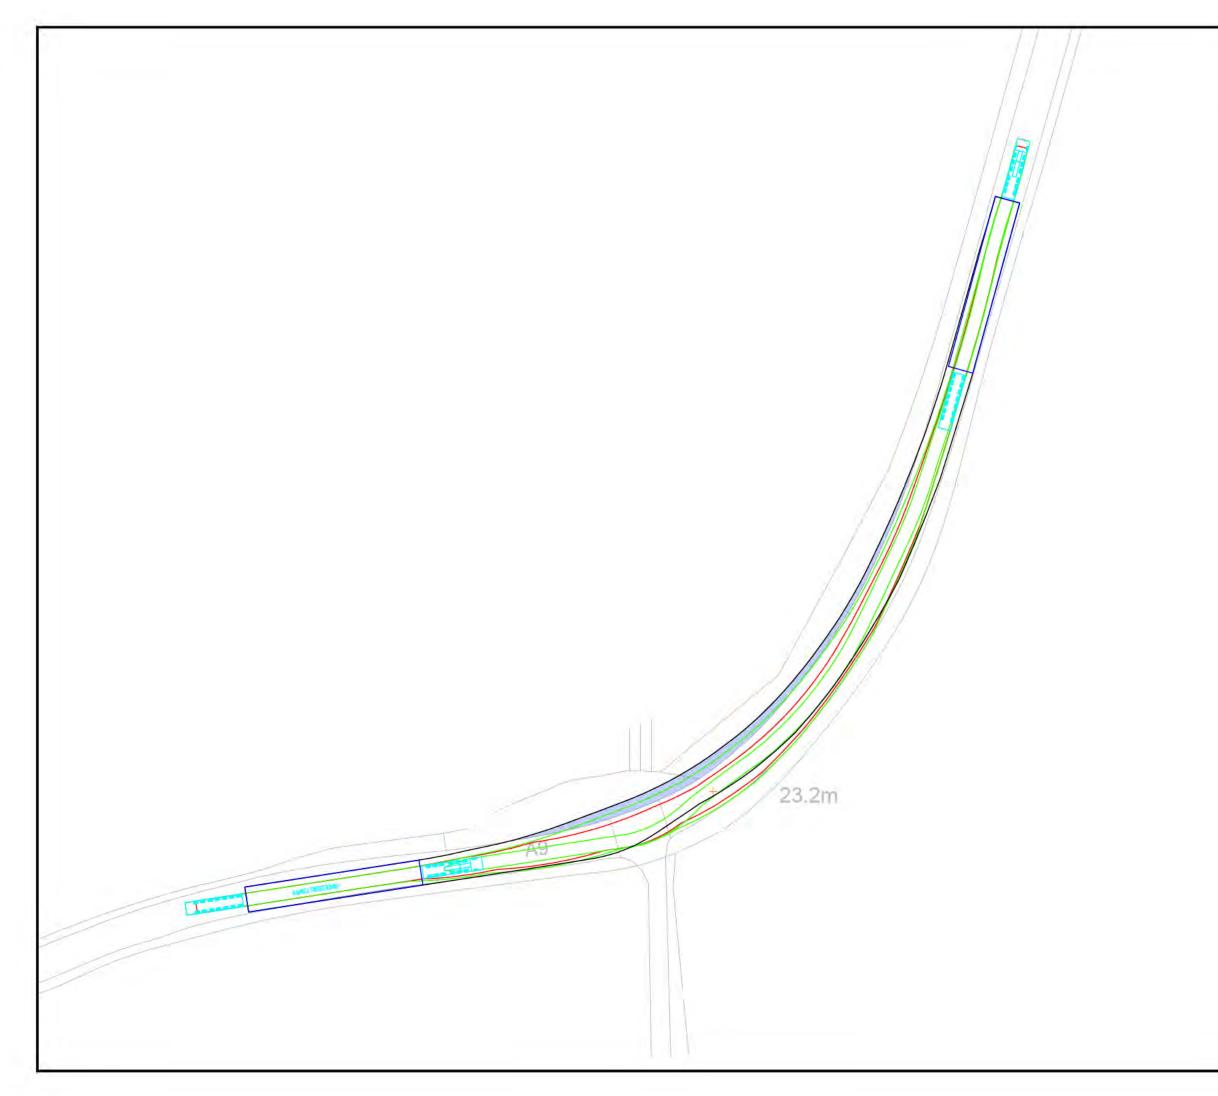

| N<br>Å | Legend<br>Overun Area<br>Oversail Area                                                                                                                                                                                                                                                 |
|--------|----------------------------------------------------------------------------------------------------------------------------------------------------------------------------------------------------------------------------------------------------------------------------------------|
|        |                                                                                                                                                                                                                                                                                        |
|        |                                                                                                                                                                                                                                                                                        |
|        |                                                                                                                                                                                                                                                                                        |
|        | A 28/09/21 Swept path and hatching updated JW JH JH<br>Rev. Date Amendment Drawn Chkd. Appd.                                                                                                                                                                                           |
|        | Fourways House<br>57 Hilton Street<br>Manchester<br>M1 2EJ Tel: +44 (0) 161 236 2757<br>Email: communications@rsk.co.uk<br>Web: www.rsk.co.uk                                                                                                                                          |
|        | Client<br>ESB Asset Development (UK) Ltd                                                                                                                                                                                                                                               |
|        | Project Title<br>Chleansaid Wind Farm                                                                                                                                                                                                                                                  |
|        | Drawing Title<br>Swept Path Analysis<br>Nordex N163 (Blade - 47m support point)<br>Pol #39 A836 Bends and Site Access                                                                                                                                                                  |
|        | Drawn         Date         Checked         Date         Approved         Date           JW         17/09/21         JH         17/09/21         JH         17/09/21           Scale         Orig Size         Dimensions         Dimensions           1:1000         A3         METRES |
|        | Project No.<br>662367<br>Drawing No.<br>662367-10-39<br>Rev.<br>A                                                                                                                                                                                                                      |
|        | 0 10 20 Scale 40 60                                                                                                                                                                                                                                                                    |