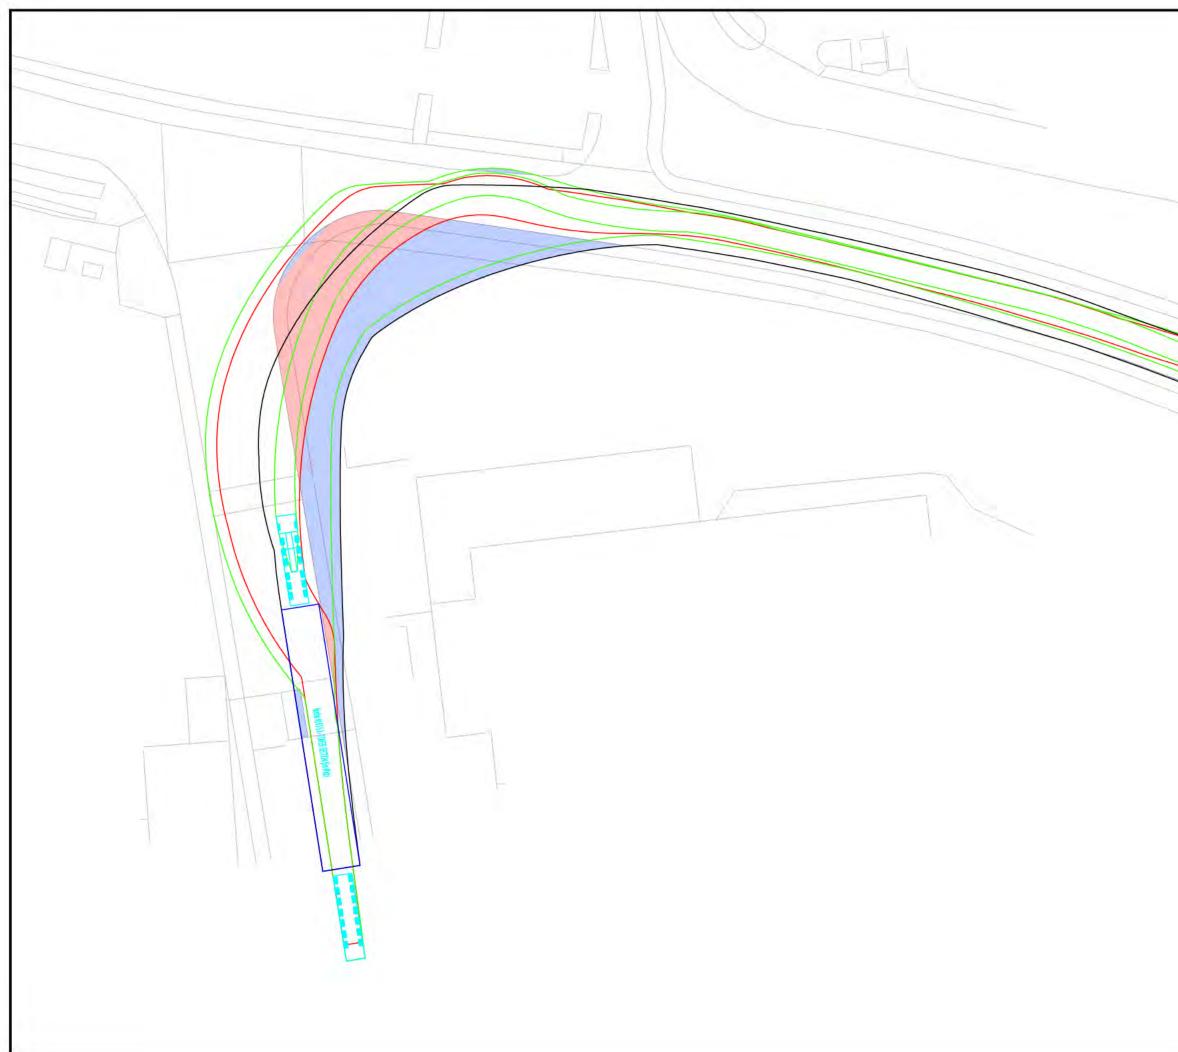

| A       28/09/21       Swept path and hatching updated       JW       JH         Rev.       Date       Amendment       Drawn       Chid.         Fourways House<br>57 Hilton Street<br>M1 2EJ         Tet: +44 (0) 161 236 2757<br>Email: communications@rsk.co.uk | Rev.     Date     Amendment     Drawn     Chkd.       Ress     Ress     Chkd.       Fourways House     Tet: +44 (0) 161 236 2757       57 Hilton Street     Manchester       Manchester     Email: communications@rsk.co.uk       Web:     www.rsk.co.uk   | Rev. Date Amendment Drawn Chkd.                                                                                                                                                                                    | Rev.       Date       Amendment       Drawn       Child.         Fourways House<br>57 Hilton Street<br>Manchester         Tel: +44 (0) 161 236 2757         Fourways House<br>57 Hilton Street<br>Manchester         Marchester         Manchester       Ernait: communications@rsk.co.uk         Web: www.rsk.co.uk         Client         ESB Asset Development (UK) Lto         Project Tale       Chleansaid Wind Farm         Drawing Tale         Swept Path Analysis         Nordex N163 (Blade - 47m support poi |                                                                                                                                                                                                                                                                                                                                                                                                                                                                                                                                                                                                                                                                                                     |                             | Overun A              |              |    |
|--------------------------------------------------------------------------------------------------------------------------------------------------------------------------------------------------------------------------------------------------------------------|------------------------------------------------------------------------------------------------------------------------------------------------------------------------------------------------------------------------------------------------------------|--------------------------------------------------------------------------------------------------------------------------------------------------------------------------------------------------------------------|--------------------------------------------------------------------------------------------------------------------------------------------------------------------------------------------------------------------------------------------------------------------------------------------------------------------------------------------------------------------------------------------------------------------------------------------------------------------------------------------------------------------------|-----------------------------------------------------------------------------------------------------------------------------------------------------------------------------------------------------------------------------------------------------------------------------------------------------------------------------------------------------------------------------------------------------------------------------------------------------------------------------------------------------------------------------------------------------------------------------------------------------------------------------------------------------------------------------------------------------|-----------------------------|-----------------------|--------------|----|
| Fourways House<br>57 Hilton Street<br>Manchester Email: communications@rsk.co.uk                                                                                                                                                                                   | Fourways House<br>57 Hilton Street<br>Manchester<br>M1 2EJ Tel: +44 (0) 161 236 2757<br>Email: communications@rsk.co.uk<br>Web: www.rsk.co.uk                                                                                                              | Client<br>Project Tille<br>Project Tille<br>Project Tille<br>Project Tille                                                                                                                                         | Fourways House<br>57 Hilton Street<br>Manchester<br>M1 2EJ<br>Client<br>ESB Asset Development (UK) Lto<br>Project Tile<br>Chleansaid Wind Farm                                                                                                                                                                                                                                                                                                                                                                           | A                                                                                                                                                                                                                                                                                                                                                                                                                                                                                                                                                                                                                                                                                                   | 28/09/21 Swep               | t path and hatching i | updated JW   | JH |
| 57 Hilton Street<br>Manchester Email: communications@rsk.co.uk                                                                                                                                                                                                     | 57 Hilton Street<br>Manchester Email: communications@rsk.co.uk<br>M1 2EJ Web: www.rsk.co.uk                                                                                                                                                                | 57 Hilton Street<br>Manchester<br>M1 2EJ<br>Client<br>ESB Asset Development (UK) Ltd<br>Project Tille                                                                                                              | 57 Hilton Street<br>Manchester<br>M12EJ       Email: communications@rsk.co.uk         Client       ESB Asset Development (UK) Ltd         Project Tile       Chleansaid Wind Farm         Drawing Tile       Swept Path Analysis         Nordex N163 (Blade - 47m support point                                                                                                                                                                                                                                          | -                                                                                                                                                                                                                                                                                                                                                                                                                                                                                                                                                                                                                                                                                                   |                             |                       |              |    |
|                                                                                                                                                                                                                                                                    | a farmer and a second second                                                                                                                                                                                                                               | ESB Asset Development (UK) Lto                                                                                                                                                                                     | ESB Asset Development (UK) Lto<br>Project Tile<br>Chleansaid Wind Farm<br>Drawing Tile<br>Swept Path Analysis<br>Nordex N163 (Blade - 47m support point                                                                                                                                                                                                                                                                                                                                                                  |                                                                                                                                                                                                                                                                                                                                                                                                                                                                                                                                                                                                                                                                                                     | 57 Hilton Str<br>Manchester | Email: com            | nunications@ |    |
| Chleansaid Wind Farm<br>Drawing Tite<br>Swept Path Analysis<br>Nordex N163 (Blade - 47m support poin<br>Pol #37 A836 North of Lairg Bends<br>Drawn Date Checked Date Approved Date                                                                                 | Swept Path Analysis<br>Nordex N163 (Blade - 47m support poin<br>Pol #37 A836 North of Lairg Bends<br>Drawn Date Checked Date Approved Date                                                                                                                 |                                                                                                                                                                                                                    |                                                                                                                                                                                                                                                                                                                                                                                                                                                                                                                          |                                                                                                                                                                                                                                                                                                                                                                                                                                                                                                                                                                                                                                                                                                     |                             | Orig Size<br>A3       |              |    |
| Chleansaid Wind Farm  Drawing Title Swept Path Analysis Nordex N163 (Blade - 47m support poin Pol #37 A836 North of Lairg Bends  Drawn Date JW 17/09/21 JH 17/09/21 JH 17/09/2 Scale Orig Size Dimensions                                                          | Swept Path Analysis<br>Nordex N163 (Blade - 47m support poin<br>Pol #37 A836 North of Lairg Bends<br>Drawn Date<br>JW 17/09/21 JH 17/09/21 JH 17/09/2<br>Scale Orig Size Dimensions                                                                        | JW 17/09/21 JH 17/09/21 JH 17/09/2<br>Scale Orig Size Dimensions                                                                                                                                                   |                                                                                                                                                                                                                                                                                                                                                                                                                                                                                                                          |                                                                                                                                                                                                                                                                                                                                                                                                                                                                                                                                                                                                                                                                                                     |                             |                       |              |    |
| Chleansaid Wind Farm  Drawing Title Swept Path Analysis Nordex N163 (Blade - 47m support poin Pol #37 A836 North of Lairg Bends  Drawn Date JW 17/09/21 JH 17/09/21 JH 17/09/2 Scale Orig Size Dimensions                                                          | Swept Path Analysis<br>Nordex N163 (Blade - 47m support poin<br>Pol #37 A836 North of Lairg Bends<br>Drawn Date<br>JW 17/09/21 JH 17/09/21 Approved Date<br>JH 17/09/21 JH 17/09/21<br>Scale<br>1:1000 A3 Dimensions<br>METRES<br>Project No. Drawing File | JW         17/09/21         JH         17/09/21         JH         17/09/2           Scale         Orig Size         Dimensions         Dimensions           1:1000         A3         METRES         Drawing File | 1:1000 A3 METRES<br>Project No. Drawing File                                                                                                                                                                                                                                                                                                                                                                                                                                                                             | Contract of the second s |                             | Drawing               | File         |    |