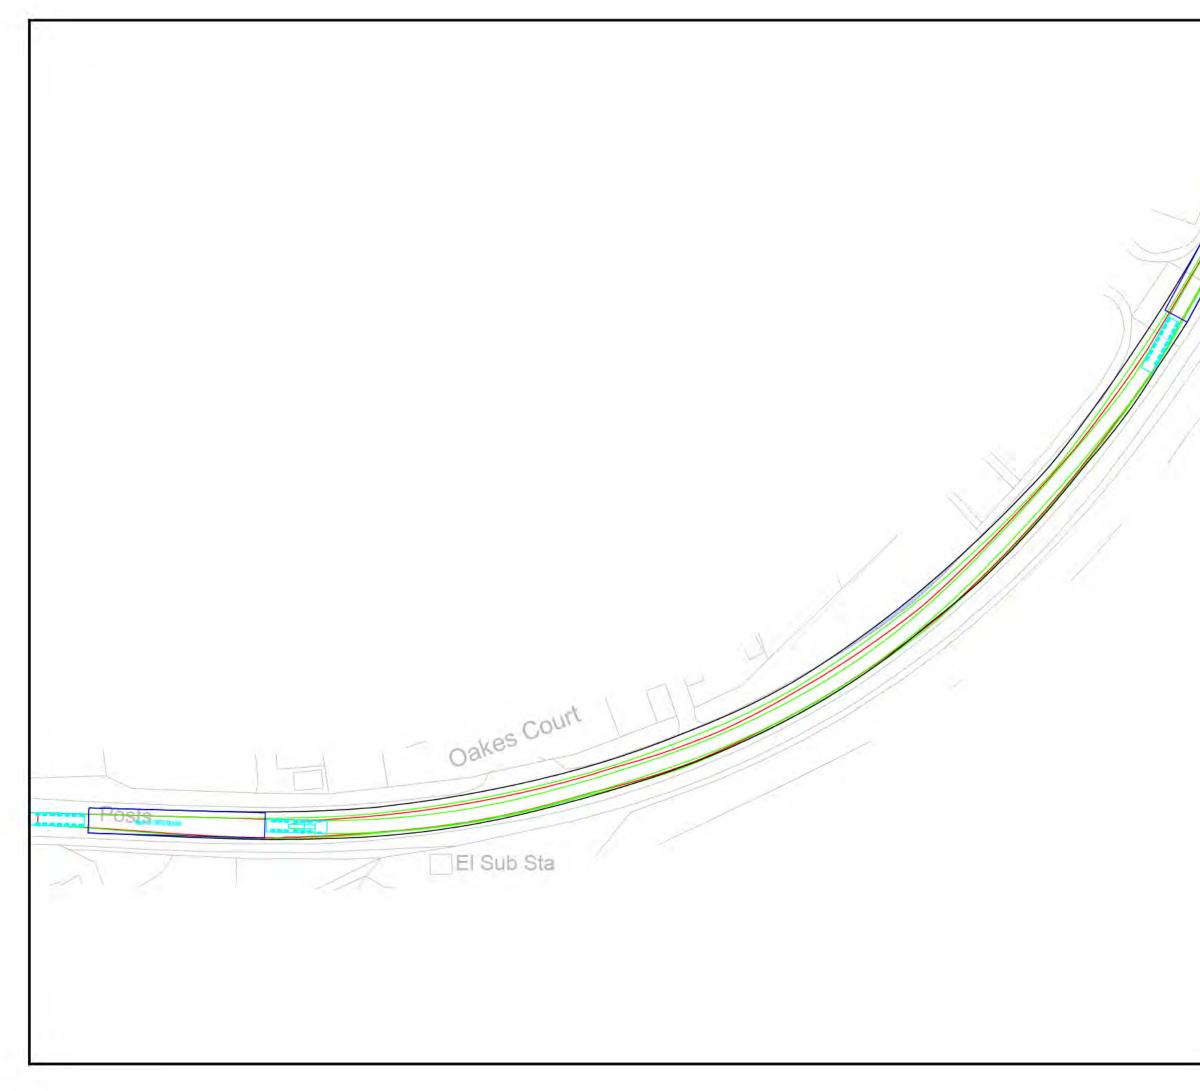

| N<br>Å | Legend<br>Overun Area<br>Oversail Area                                                                                                                                                                                                                                                 |
|--------|----------------------------------------------------------------------------------------------------------------------------------------------------------------------------------------------------------------------------------------------------------------------------------------|
|        |                                                                                                                                                                                                                                                                                        |
|        |                                                                                                                                                                                                                                                                                        |
|        |                                                                                                                                                                                                                                                                                        |
|        | A 28/09/21 Swept path and hatching updated JW JH JH<br>Rev. Date Amendment Drawn Chkd. Appd.                                                                                                                                                                                           |
|        | Fourways House<br>57 Hilton Street<br>Manchester<br>M1 2EJ Tel: +44 (0) 161 236 2757<br>Email: communications@rsk.co.uk<br>Web: www.rsk.co.uk                                                                                                                                          |
|        | Client<br>ESB Asset Development (UK) Ltd                                                                                                                                                                                                                                               |
|        | Project Title<br>Chleansaid Wind Farm                                                                                                                                                                                                                                                  |
|        | Drawing Title<br>Swept Path Analysis<br>Nordex N163 (Blade - 47m support point)<br>Pol #39 A836 Bends and Site Access                                                                                                                                                                  |
|        | Drawn         Date         Checked         Date         Approved         Date           JW         17/09/21         JH         17/09/21         JH         17/09/21           Scale         Orig Size         Dimensions         Dimensions           1:1000         A3         METRES |
|        | Project No.<br>662367<br>Drawing No.<br>662367-10-39<br>Rev.<br>A                                                                                                                                                                                                                      |
|        | 0 10 20 Scale 40 60                                                                                                                                                                                                                                                                    |