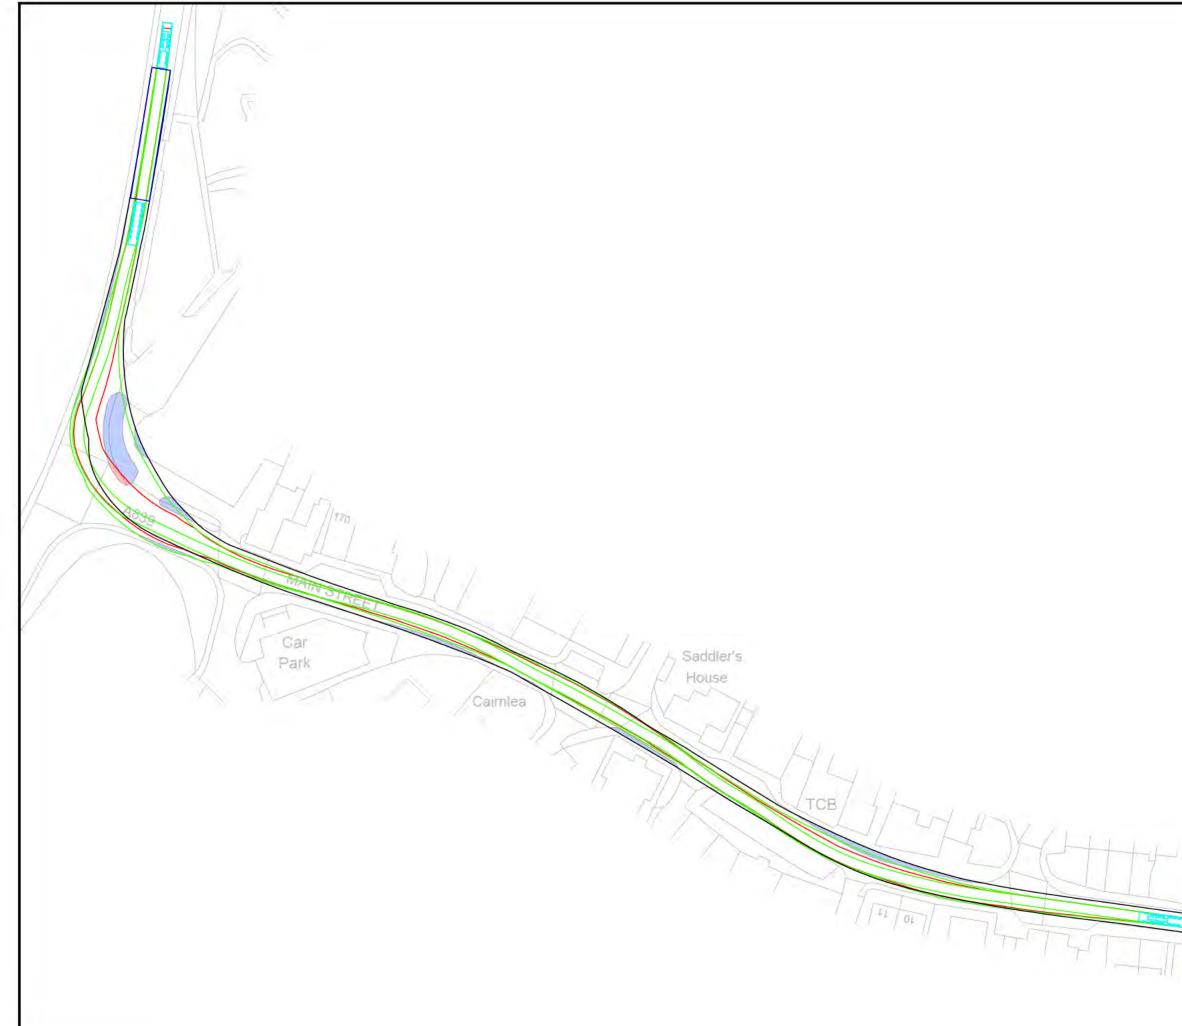

Trees and vegetation to be trimmed/removed.
Extent of adopted highway check required.
1.no parking sign to be removed.

Trees and vegetation to be trimmed/removed. -

194-64 B

| Ň | Legend<br>Overun Area<br>Oversail Area                                                                                                                                                                                                                                                                                                                                    |
|---|---------------------------------------------------------------------------------------------------------------------------------------------------------------------------------------------------------------------------------------------------------------------------------------------------------------------------------------------------------------------------|
|   | A       28/09/21       Swept path and hatching updated       JW       JH       JH         Rev.       Date       Amendment       Drawn       Chid.       Appd.                                                                                                                                                                                                             |
|   | Client Project Tile Chleansaid Wind Farm                                                                                                                                                                                                                                                                                                                                  |
|   | Drawing Tile       Swept Path Analysis         Nordex N163 (Blade - 47m support point)         Pol #36 A836 North of Lairg Bends 1         Drawn       Date         JW       17/09/21         JH       17/09/21         Scale       Orig Size         1:1000       A3         Project No.       662367         Drawing No.       662367-10-36         0       10       20 |