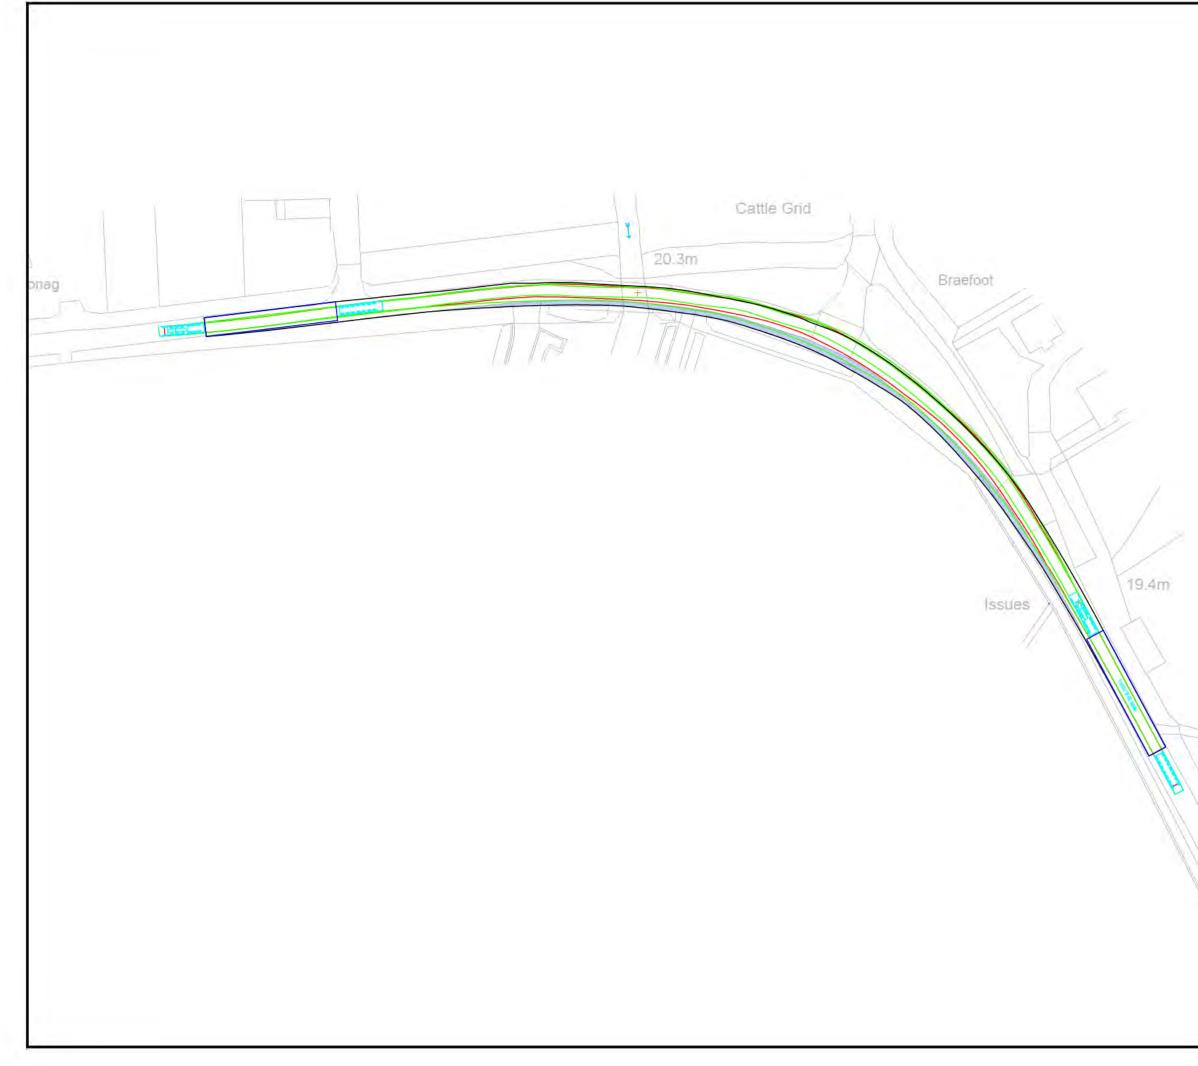

| N<br>Å | Legend<br>Overun Area<br>Oversail Area                                                                                                                                                                                                                                                 |
|--------|----------------------------------------------------------------------------------------------------------------------------------------------------------------------------------------------------------------------------------------------------------------------------------------|
|        |                                                                                                                                                                                                                                                                                        |
|        |                                                                                                                                                                                                                                                                                        |
|        |                                                                                                                                                                                                                                                                                        |
|        | A 28/09/21 Swept path and hatching updated JW JH JH<br>Rev. Date Amendment Drawn Chkd. Appd.                                                                                                                                                                                           |
|        | Fourways House<br>57 Hilton Street<br>Manchester<br>M1 2EJ Tel: +44 (0) 161 236 2757<br>Email: communications@rsk.co.uk<br>Web: www.rsk.co.uk                                                                                                                                          |
|        | Client<br>ESB Asset Development (UK) Ltd                                                                                                                                                                                                                                               |
|        | Project Title<br>Chleansaid Wind Farm                                                                                                                                                                                                                                                  |
|        | Drawing Title<br>Swept Path Analysis<br>Nordex N163 (Blade - 47m support point)<br>Pol #39 A836 Bends and Site Access                                                                                                                                                                  |
|        | Drawn         Date         Checked         Date         Approved         Date           JW         17/09/21         JH         17/09/21         JH         17/09/21           Scale         Orig Size         Dimensions         Dimensions           1:1000         A3         METRES |
|        | Project No.<br>662367<br>Drawing No.<br>662367-10-39<br>Rev.<br>A                                                                                                                                                                                                                      |
|        | 0 10 20 Scale 40 60                                                                                                                                                                                                                                                                    |