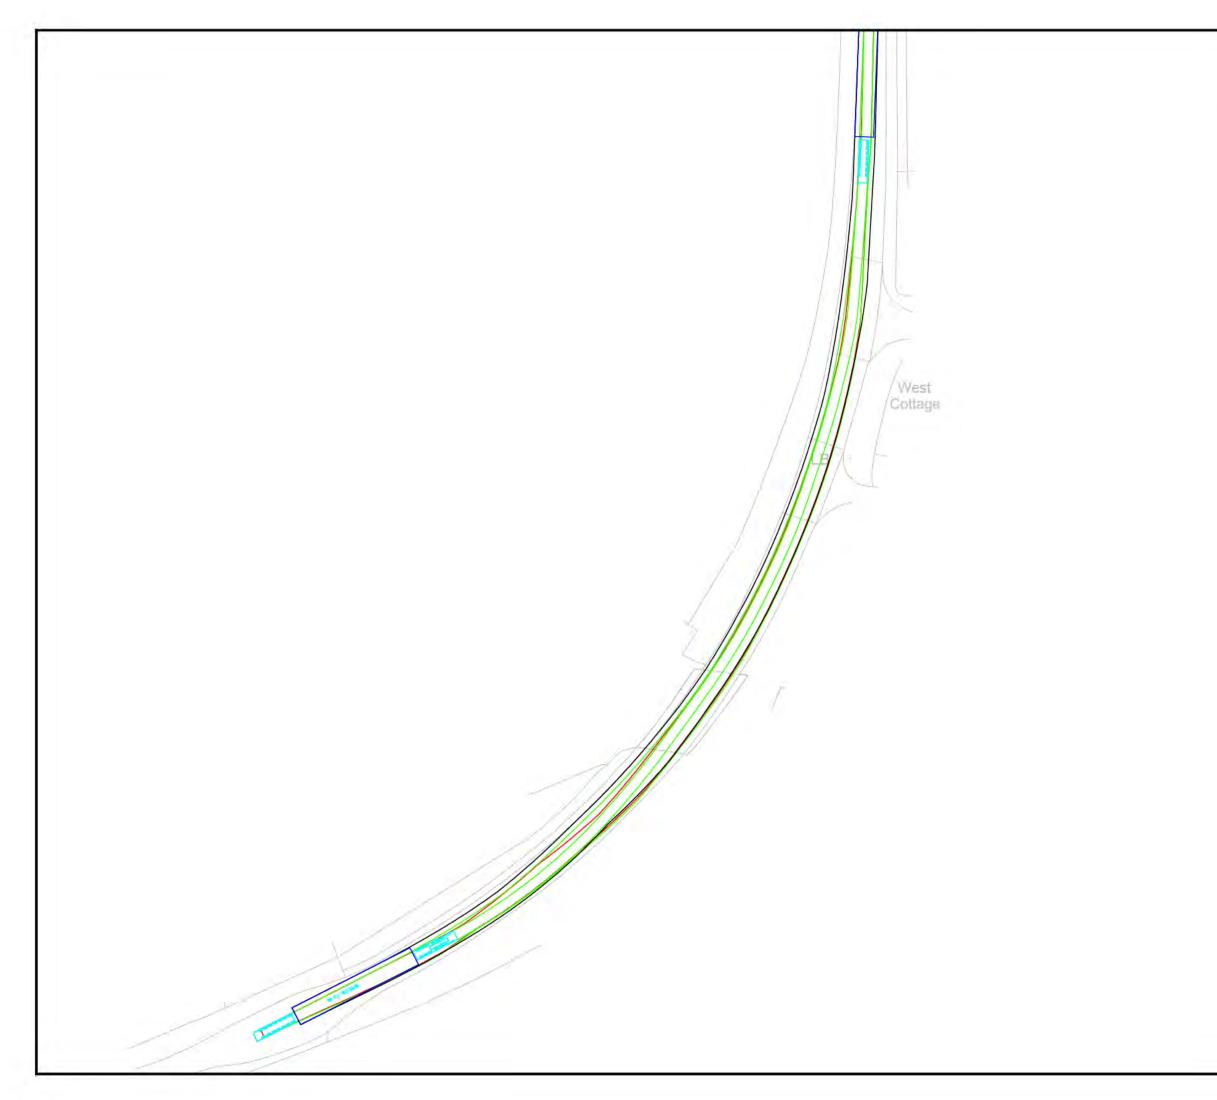

| Ail. | Legend<br>Overun Area<br>Oversail Area                                                                                                                                                                                                                                                                                                                                                                                                                                                                                                                                                                                                                                                                                                                                                                                                                                                                                                                                                                                                                                                                                                                                                                                                                                                                                                                                                                                                                                                                                                                                                                                                                                                                                                                                                                                                                                                                                                                                                                                         |
|------|--------------------------------------------------------------------------------------------------------------------------------------------------------------------------------------------------------------------------------------------------------------------------------------------------------------------------------------------------------------------------------------------------------------------------------------------------------------------------------------------------------------------------------------------------------------------------------------------------------------------------------------------------------------------------------------------------------------------------------------------------------------------------------------------------------------------------------------------------------------------------------------------------------------------------------------------------------------------------------------------------------------------------------------------------------------------------------------------------------------------------------------------------------------------------------------------------------------------------------------------------------------------------------------------------------------------------------------------------------------------------------------------------------------------------------------------------------------------------------------------------------------------------------------------------------------------------------------------------------------------------------------------------------------------------------------------------------------------------------------------------------------------------------------------------------------------------------------------------------------------------------------------------------------------------------------------------------------------------------------------------------------------------------|
| ail. | A 28/09/21 Swept path and hatching updated JW JH JH                                                                                                                                                                                                                                                                                                                                                                                                                                                                                                                                                                                                                                                                                                                                                                                                                                                                                                                                                                                                                                                                                                                                                                                                                                                                                                                                                                                                                                                                                                                                                                                                                                                                                                                                                                                                                                                                                                                                                                            |
|      | Rev.     Date     Amendment     Drawn     Child.     Appd.       Image: Child Street Manchester Manche |
|      | Project Title<br>Chleansaid Wind Farm<br>Drawing Title<br>Swept Path Analysis<br>Nordex N163 (Blade - 47m support point)<br>Pol #38 A836 South of Site Access                                                                                                                                                                                                                                                                                                                                                                                                                                                                                                                                                                                                                                                                                                                                                                                                                                                                                                                                                                                                                                                                                                                                                                                                                                                                                                                                                                                                                                                                                                                                                                                                                                                                                                                                                                                                                                                                  |
|      | Drawn         Date         Ohecked         Date         Approved         Date           JW         17/09/21         JH         17/09/21         JH         17/09/21           Scale         Orig Size         Dimensions         METRES           1:1250         A3         Drawing File           662367         Drawing File         Rev.           0         12.5         25         Scale         50         75                                                                                                                                                                                                                                                                                                                                                                                                                                                                                                                                                                                                                                                                                                                                                                                                                                                                                                                                                                                                                                                                                                                                                                                                                                                                                                                                                                                                                                                                                                                                                                                                            |