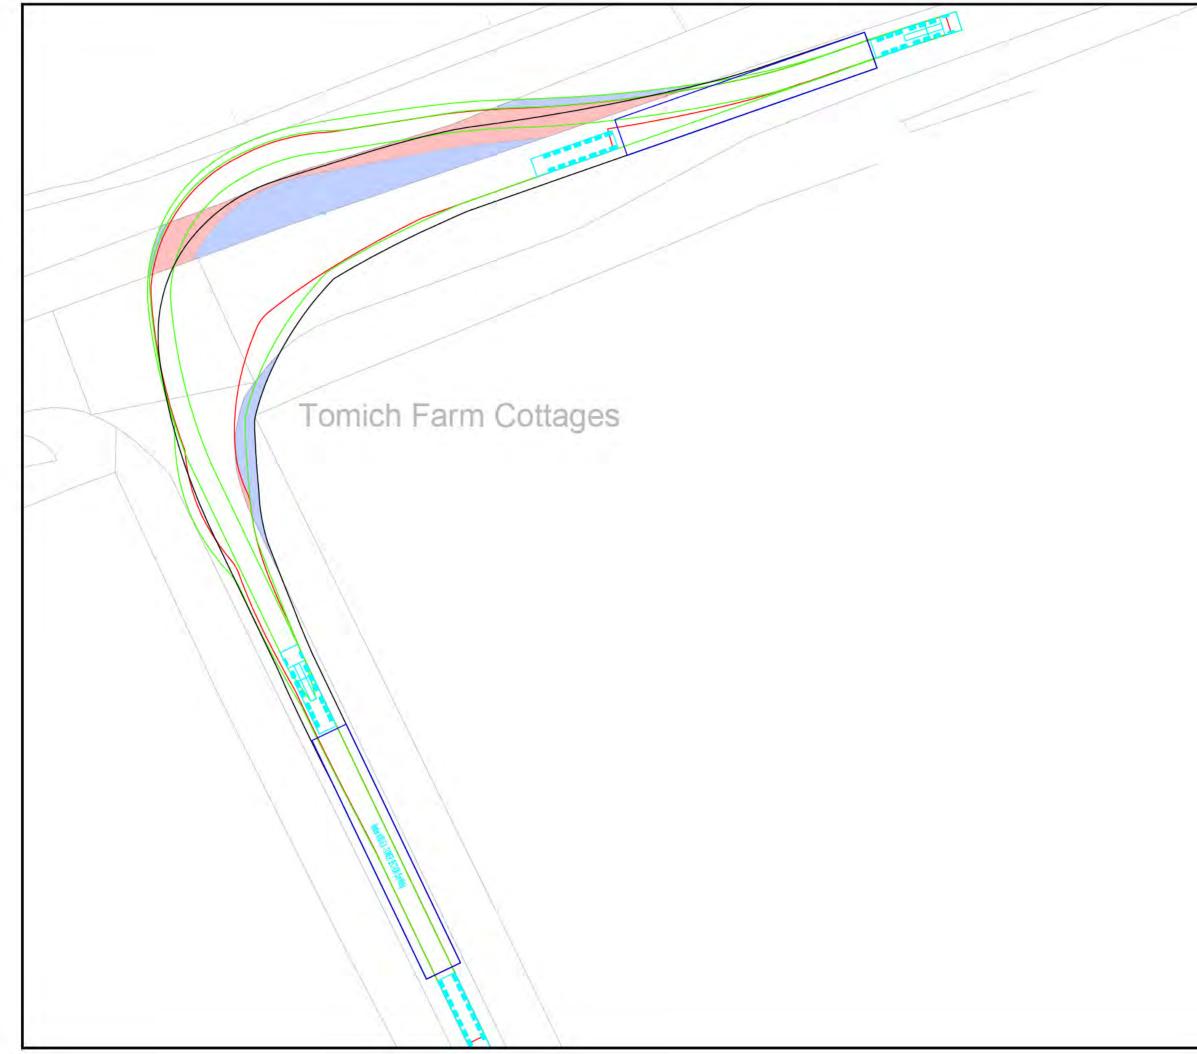

| Ň | Legend<br>Overun Area<br>Oversail Area                                                                                                                                                                                                                                                      |
|---|---------------------------------------------------------------------------------------------------------------------------------------------------------------------------------------------------------------------------------------------------------------------------------------------|
|   |                                                                                                                                                                                                                                                                                             |
|   | A 30/09/21 Swept path and hatching updated JW JH JH<br>Rev. Date Amendment Drawn Child. Appd.                                                                                                                                                                                               |
|   | Fourways House<br>57 Hilton Street<br>Manchester<br>M1 2EJ<br>Client<br>Project Tile<br>Chleansaid Wind Farm                                                                                                                                                                                |
|   | Drawing Title<br>Swept Path Analysis<br>Nordex N163 (Tower Section 5m)<br>Pol #5 Unnamed Road Bend<br>Drawn Date<br>JW 20/09/21 JH 20/09/21 JH 20/09/21                                                                                                                                     |
|   | Scale         Orig Size         Dimensions           1:1250         A3         METRES           Project No.         Drawing File           662367         Drawing File           Drawing No.         662367-10-44           0         12.5         25           Scale         50         75 |