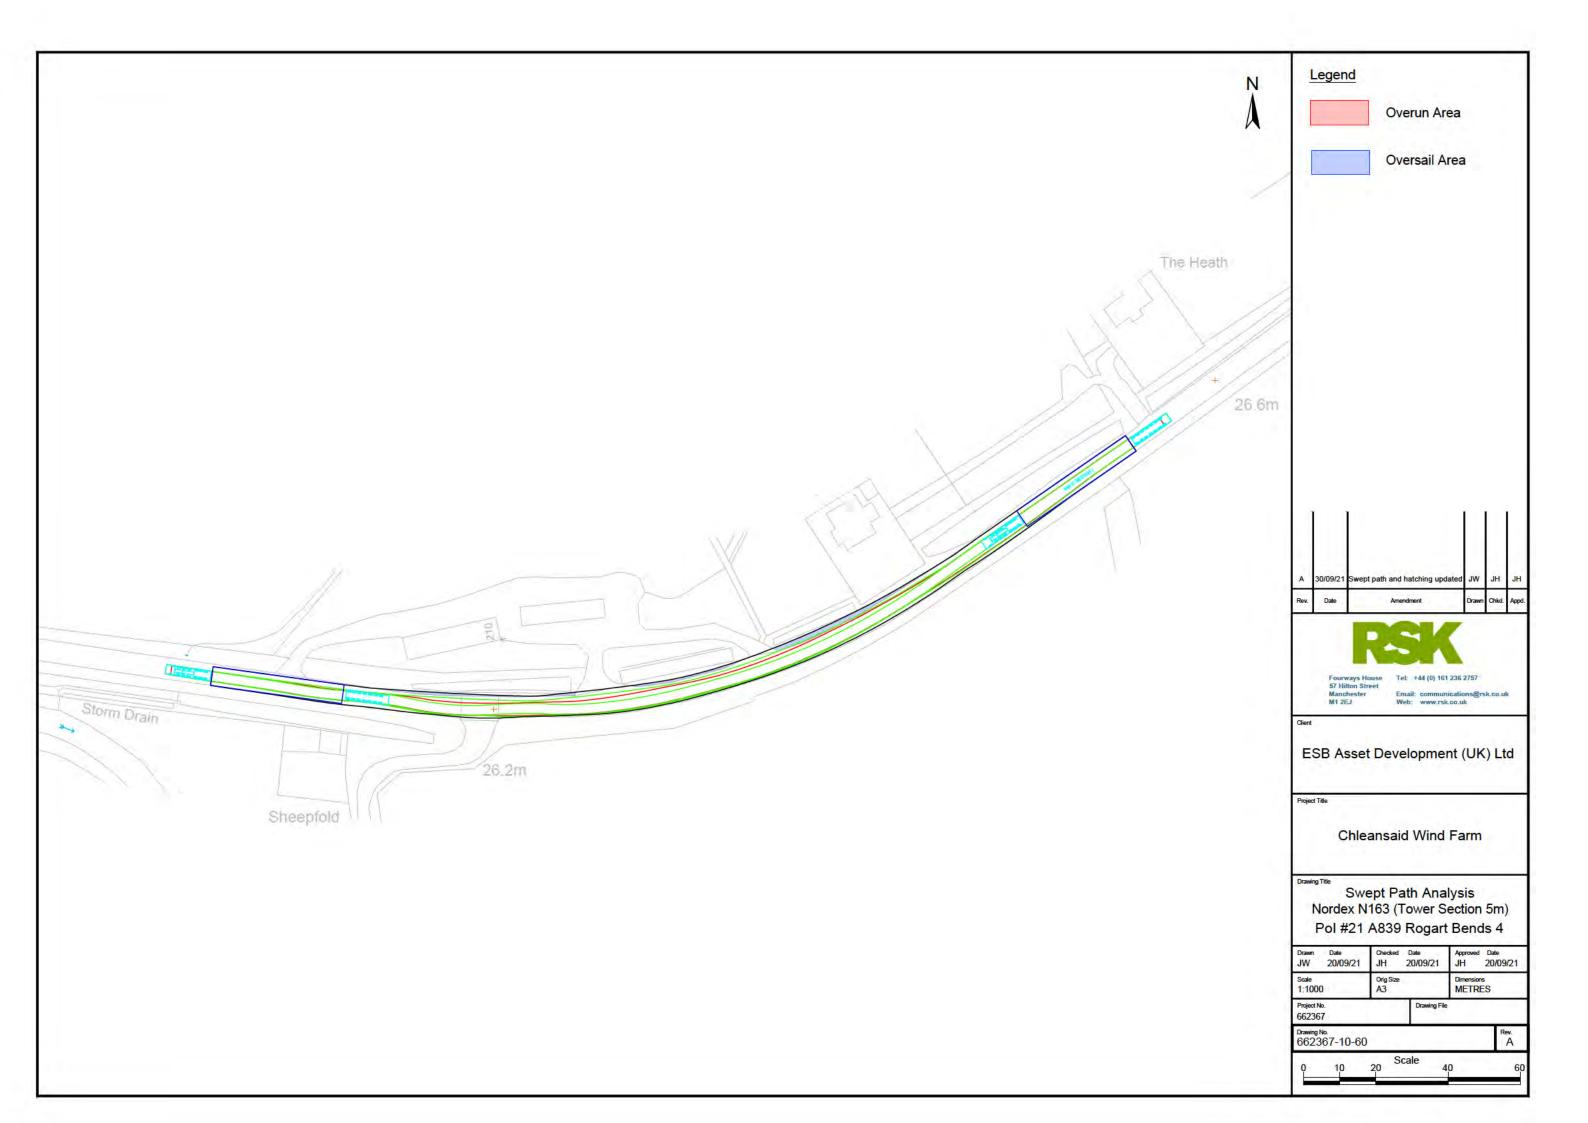

| Ň | Legend<br>Overun Area<br>Oversail Area                                                                                                                                                                                                                                                                                                                                                                                                                                                                                                                                                                                                                                                                                                                                                                                                                                                                                                                                                                                                                                                                                                                                                                                                                                                                                                                                                                                                                                                                                                                                                                                                                                                                                                                                        |
|---|-------------------------------------------------------------------------------------------------------------------------------------------------------------------------------------------------------------------------------------------------------------------------------------------------------------------------------------------------------------------------------------------------------------------------------------------------------------------------------------------------------------------------------------------------------------------------------------------------------------------------------------------------------------------------------------------------------------------------------------------------------------------------------------------------------------------------------------------------------------------------------------------------------------------------------------------------------------------------------------------------------------------------------------------------------------------------------------------------------------------------------------------------------------------------------------------------------------------------------------------------------------------------------------------------------------------------------------------------------------------------------------------------------------------------------------------------------------------------------------------------------------------------------------------------------------------------------------------------------------------------------------------------------------------------------------------------------------------------------------------------------------------------------|
|   | A         28/09/21         Swept path and hatching updated         JW         JH         JH           Rev         Date         Americanet         Dawn         Child         Appd           Programs Street<br>Strandom Street<br>M1 2EJ         Tet: +44 (0) 161 236 2757<br>Strandom Street<br>Wei: wwwerstk.co.uk         Wei         Tet: +44 (0) 161 236 2757<br>Strandom Street<br>Wei: wwwerstk.co.uk           Converget Street<br>ESSB Asset Development (UK) Ltd           Project Tite<br>Chile ansaid Wind Farm           Dawing Tite<br>Swept Path Analysis<br>Nordex N163 (Blade - 47m support point)<br>Pol #35 A836 Lairg Bends J           Dawing Tite<br>Swept Path Analysis<br>Nordex N163 (Blade - 47m support point)<br>Pol #35 A836 Lairg Bends J           Dawing Tite<br>M1 17/09/21<br>JH 17/09/2 |