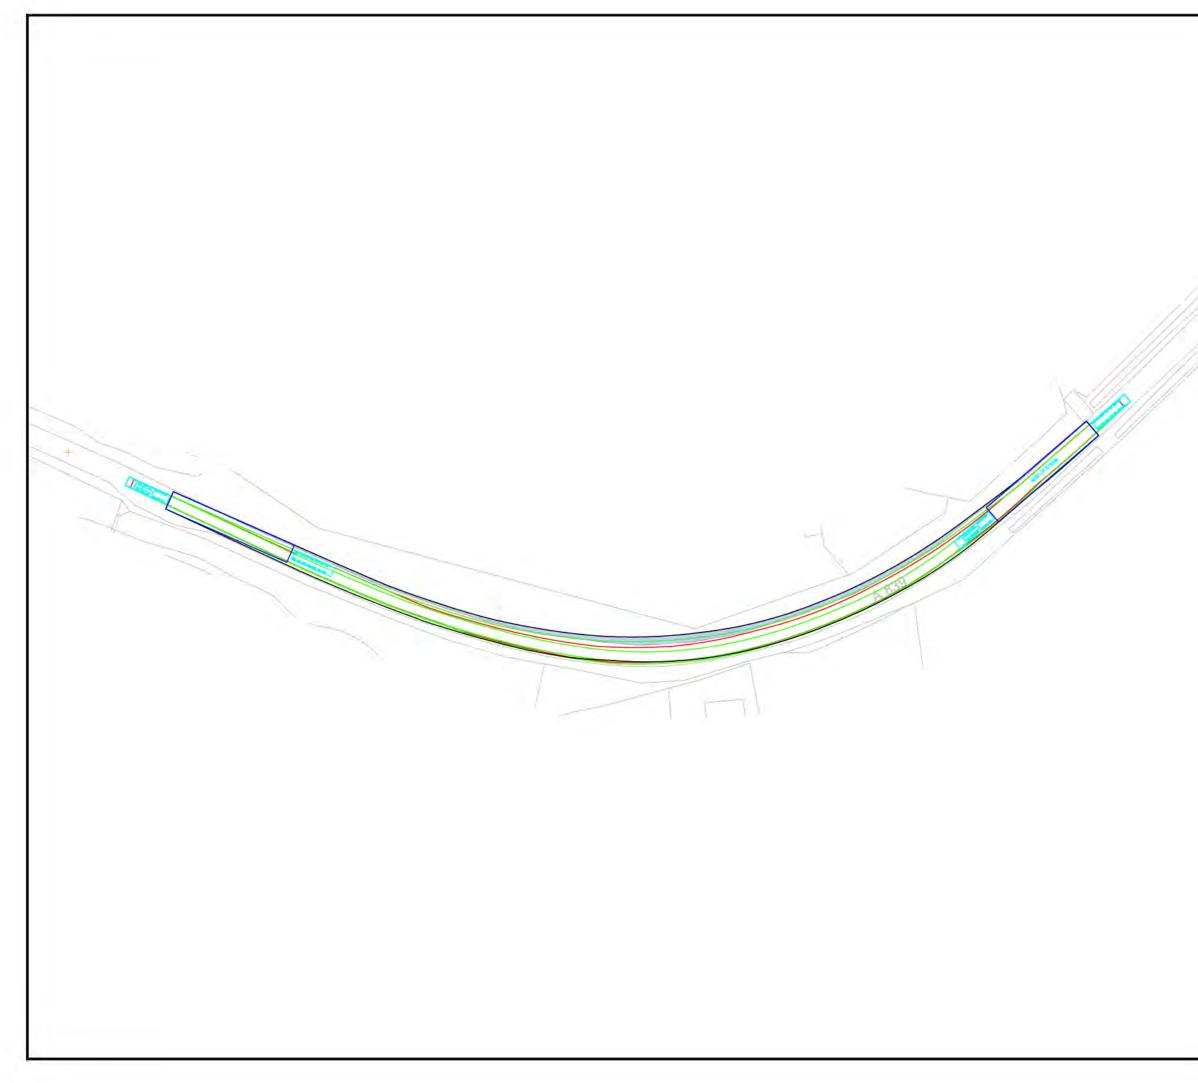

|
|   | Swept Path Analysis<br>Nordex N163 (Tower Section 5m)<br>Pol #22 A839 near Muie 1                                                                                                                                   |
|   | JW         20/09/21         JH         20/09/21         JH         20/09/21           Scale         Orig Size         Dimensions         METRES           1:750         A3         Drawing File         Drawing No. |
|   | 662367-10-61 A<br>0 7.5 15 Scale 30 45                                                                                                                                                                              |



| Ň | Legend<br>Overun Area<br>Oversail Area                                                                                                                                                                                                                       |
|---|--------------------------------------------------------------------------------------------------------------------------------------------------------------------------------------------------------------------------------------------------------------|
| + |                                                                                                                                                                                                                                                              |
|   | A: