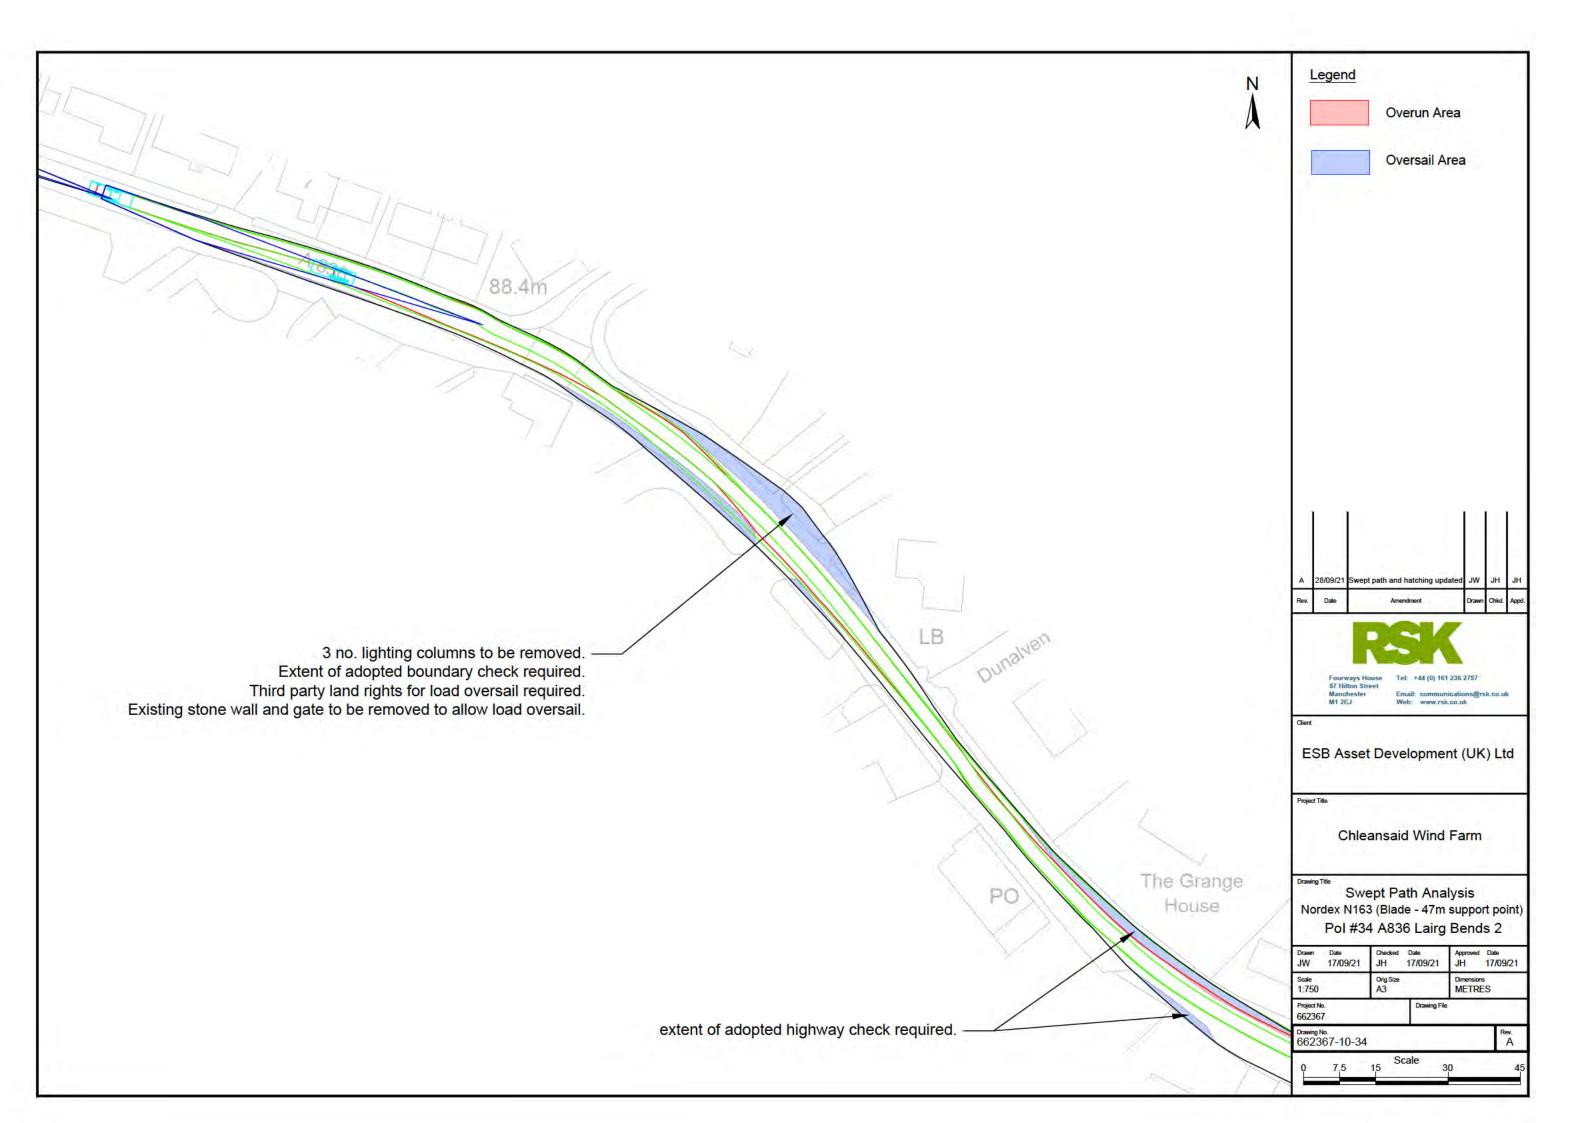

| Ň | Legend<br>Overun Area<br>Oversail Area                                                                                                                                                                                                                                                                                                                                                                                                                                                                                                                                                                                                                                                                                                                                                                                                                                                                                                                                                                                                                                                                                                                                                                                                                                                                                                                                                                                                                                                                                                                                                                                                                                                                                                                                        |
|---|-------------------------------------------------------------------------------------------------------------------------------------------------------------------------------------------------------------------------------------------------------------------------------------------------------------------------------------------------------------------------------------------------------------------------------------------------------------------------------------------------------------------------------------------------------------------------------------------------------------------------------------------------------------------------------------------------------------------------------------------------------------------------------------------------------------------------------------------------------------------------------------------------------------------------------------------------------------------------------------------------------------------------------------------------------------------------------------------------------------------------------------------------------------------------------------------------------------------------------------------------------------------------------------------------------------------------------------------------------------------------------------------------------------------------------------------------------------------------------------------------------------------------------------------------------------------------------------------------------------------------------------------------------------------------------------------------------------------------------------------------------------------------------|
|   | A         28/09/21         Swept path and hatching updated         JW         JH         JH           Rev         Date         Americanet         Dawn         Child         Appd           Programs Street<br>Strandom Street<br>M1 2EJ         Tet: +44 (0) 161 236 2757<br>Strandom Street<br>Wei: wwwerstk.co.uk         Wei         Tet: +44 (0) 161 236 2757<br>Strandom Street<br>Wei: wwwerstk.co.uk           Converget Street<br>ESSB Asset Development (UK) Ltd           Project Tite<br>Chile ansaid Wind Farm           Dawing Tite<br>Swept Path Analysis<br>Nordex N163 (Blade - 47m support point)<br>Pol #35 A836 Lairg Bends J           Dawing Tite<br>Swept Path Analysis<br>Nordex N163 (Blade - 47m support point)<br>Pol #35 A836 Lairg Bends J           Dawing Tite<br>M1 17/09/21<br>JH 17/09/2 |