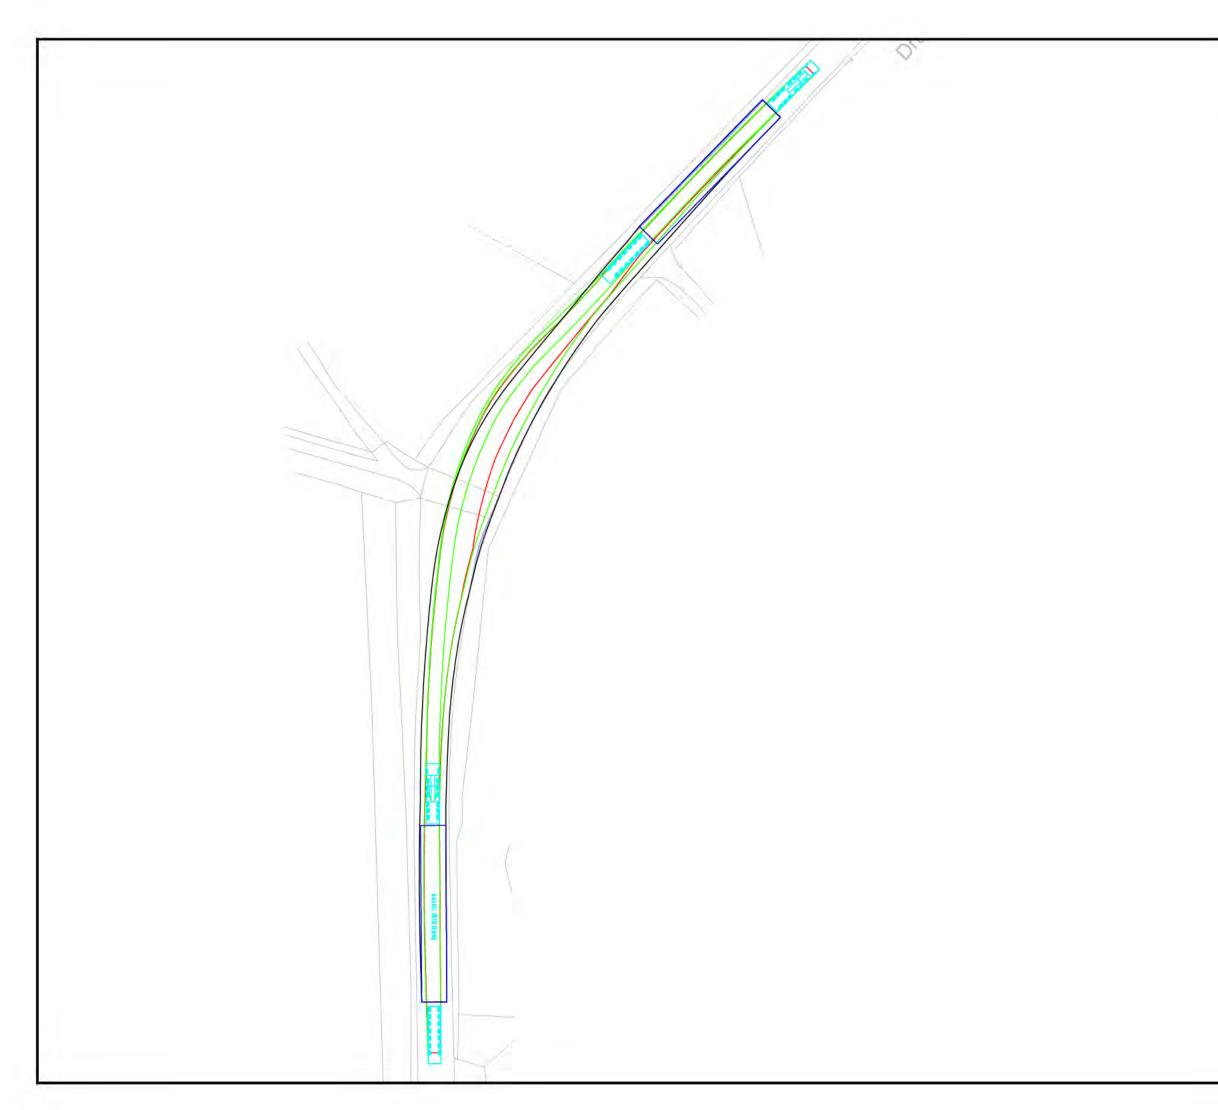

| N<br>Å | Legend<br>Overun Area<br>Oversail Area                                                                                                                                                                                                                                                 |
|--------|----------------------------------------------------------------------------------------------------------------------------------------------------------------------------------------------------------------------------------------------------------------------------------------|
|        |                                                                                                                                                                                                                                                                                        |
|        |                                                                                                                                                                                                                                                                                        |
|        |                                                                                                                                                                                                                                                                                        |
|        | A 28/09/21 Swept path and hatching updated JW JH JH<br>Rev. Date Amendment Drawn Chkd. Appd.                                                                                                                                                                                           |
|        | Fourways House<br>57 Hilton Street<br>Manchester<br>M1 2EJ Tel: +44 (0) 161 236 2757<br>Email: communications@rsk.co.uk<br>Web: www.rsk.co.uk                                                                                                                                          |
|        | Client<br>ESB Asset Development (UK) Ltd                                                                                                                                                                                                                                               |
|        | Project Title<br>Chleansaid Wind Farm                                                                                                                                                                                                                                                  |
|        | Drawing Title<br>Swept Path Analysis<br>Nordex N163 (Blade - 47m support point)<br>Pol #39 A836 Bends and Site Access                                                                                                                                                                  |
|        | Drawn         Date         Checked         Date         Approved         Date           JW         17/09/21         JH         17/09/21         JH         17/09/21           Scale         Orig Size         Dimensions         Dimensions           1:1000         A3         METRES |
|        | Project No.<br>662367<br>Drawing No.<br>662367-10-39<br>Rev.<br>A                                                                                                                                                                                                                      |
|        | 0 10 20 Scale 40 60                                                                                                                                                                                                                                                                    |