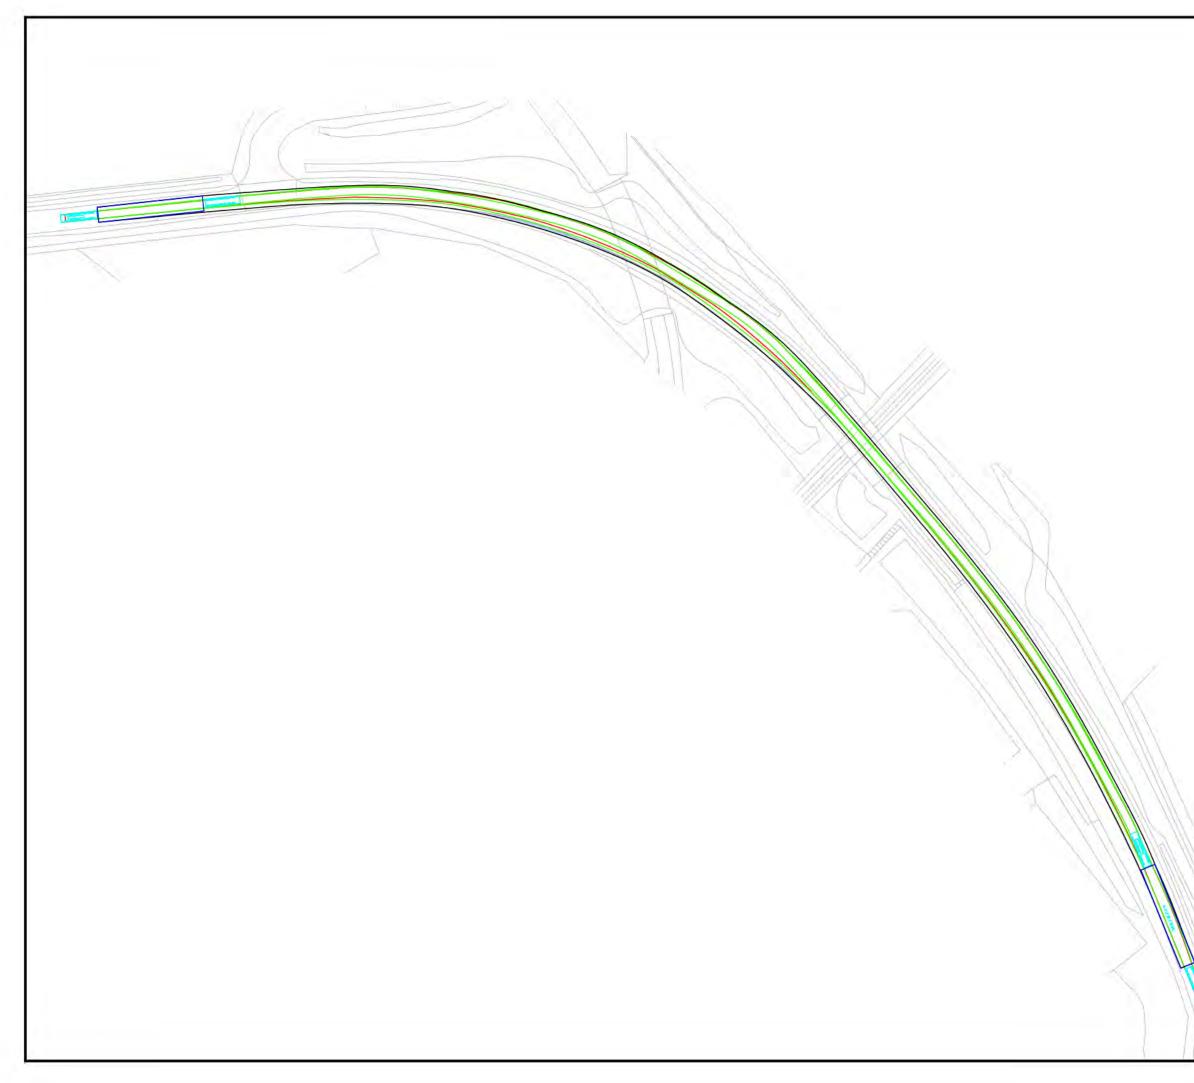

| Legend<br>Overun Area<br>Oversail Area                                                                                                                                                                                                                                                                                                                                                                                                                                                                                                                                                                                                                                                                                                                                                                                                                                                                                                                                                                                                                                                                                                                                                                                                                                                                                                                                                                                                                                                                                                                                                                                                                                                                                                                                                                                                                                                                                               |
|--------------------------------------------------------------------------------------------------------------------------------------------------------------------------------------------------------------------------------------------------------------------------------------------------------------------------------------------------------------------------------------------------------------------------------------------------------------------------------------------------------------------------------------------------------------------------------------------------------------------------------------------------------------------------------------------------------------------------------------------------------------------------------------------------------------------------------------------------------------------------------------------------------------------------------------------------------------------------------------------------------------------------------------------------------------------------------------------------------------------------------------------------------------------------------------------------------------------------------------------------------------------------------------------------------------------------------------------------------------------------------------------------------------------------------------------------------------------------------------------------------------------------------------------------------------------------------------------------------------------------------------------------------------------------------------------------------------------------------------------------------------------------------------------------------------------------------------------------------------------------------------------------------------------------------------|
| A       30/09/21       Swept path and hatching updated       JW       JH       JH         Rev.       Date       Amendment       Drawn       Child.       Appd.         Image: Source and the second |
| S7 Hilton Street<br>Manchester<br>Web: www.rsk.co.uk<br>Client<br>ESB Asset Development (UK) Ltd<br>Project Tile<br>Chleansaid Wind Farm                                                                                                                                                                                                                                                                                                                                                                                                                                                                                                                                                                                                                                                                                                                                                                                                                                                                                                                                                                                                                                                                                                                                                                                                                                                                                                                                                                                                                                                                                                                                                                                                                                                                                                                                                                                             |
| Swept Path Analysis           Nordex N163 (Tower Section 5m)           Pol #2 B817 Bends (Invergordon) 1           Drawn         Date         Onecked         Date         Approved         Date           JW         20/09/21         JH         20/09/21         JH         20/09/21           Scale         Orig Size         Dimensions         METRES           Project No.         662367         Drawing File           O         10         20         Scale         40         60                                                                                                                                                                                                                                                                                                                                                                                                                                                                                                                                                                                                                                                                                                                                                                                                                                                                                                                                                                                                                                                                                                                                                                                                                                                                                                                                                                                                                                           |