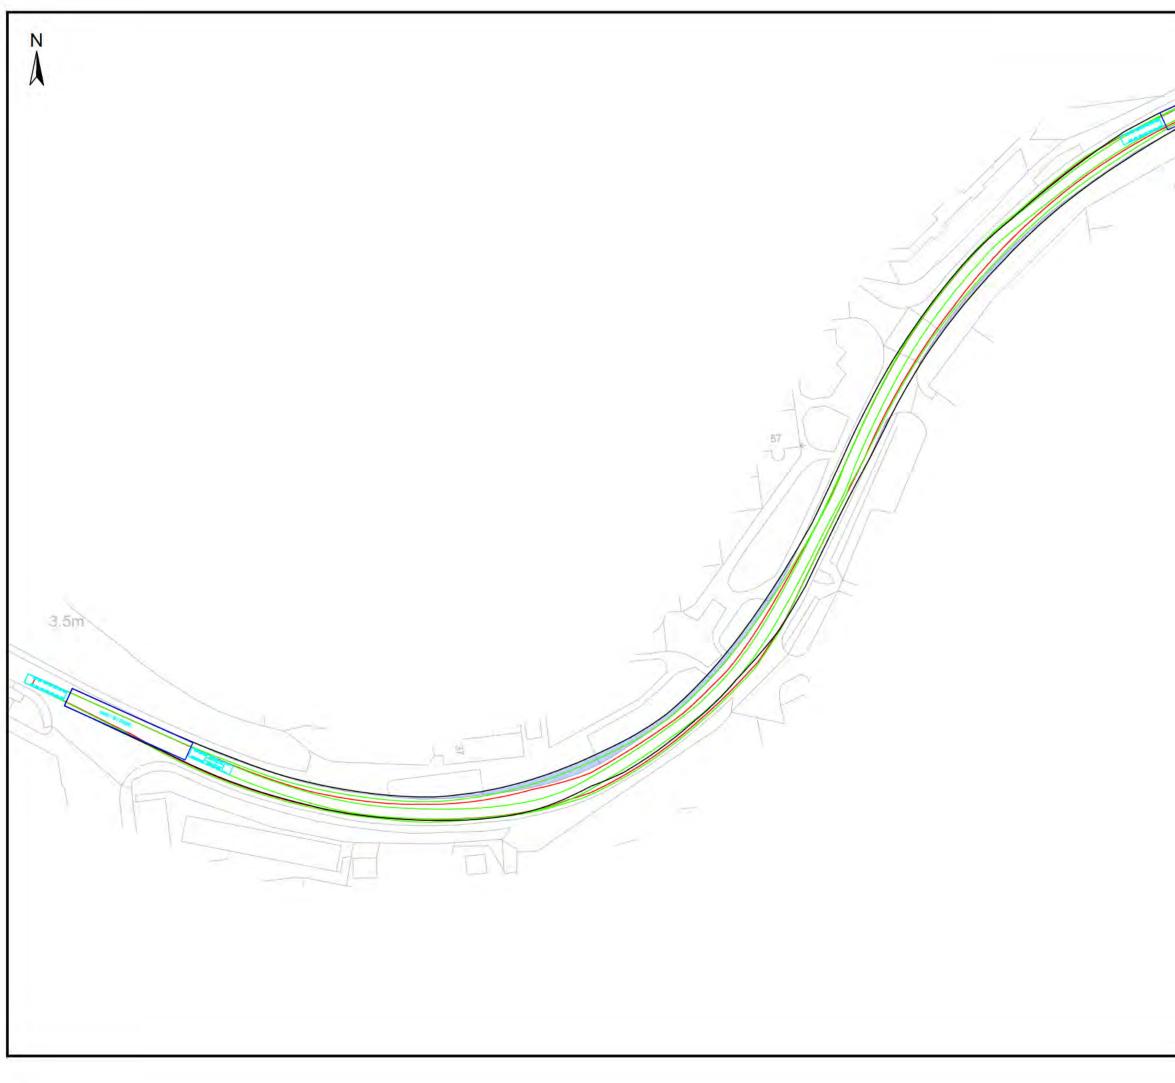

| Ail. | Legend<br>Overun Area<br>Oversail Area                                                                                                                                                                                                                                                                                                                                                                                                                                                                                                                                                                                                                                                                                                                                                                                                                                                                                                                                                                                                                                                                                                                                                                                                                                                                                                                                                                                                                                                                                                                                                                                                                                                                                                                                                                                                                                                                                                                                                                                         |
|------|--------------------------------------------------------------------------------------------------------------------------------------------------------------------------------------------------------------------------------------------------------------------------------------------------------------------------------------------------------------------------------------------------------------------------------------------------------------------------------------------------------------------------------------------------------------------------------------------------------------------------------------------------------------------------------------------------------------------------------------------------------------------------------------------------------------------------------------------------------------------------------------------------------------------------------------------------------------------------------------------------------------------------------------------------------------------------------------------------------------------------------------------------------------------------------------------------------------------------------------------------------------------------------------------------------------------------------------------------------------------------------------------------------------------------------------------------------------------------------------------------------------------------------------------------------------------------------------------------------------------------------------------------------------------------------------------------------------------------------------------------------------------------------------------------------------------------------------------------------------------------------------------------------------------------------------------------------------------------------------------------------------------------------|
| ail. | A 28/09/21 Swept path and hatching updated JW JH JH                                                                                                                                                                                                                                                                                                                                                                                                                                                                                                                                                                                                                                                                                                                                                                                                                                                                                                                                                                                                                                                                                                                                                                                                                                                                                                                                                                                                                                                                                                                                                                                                                                                                                                                                                                                                                                                                                                                                                                            |
|      | Rev.     Date     Amendment     Drawn     Child.     Appd.       Image: Child Street Manchester Manche |
|      | Project Title<br>Chleansaid Wind Farm<br>Drawing Title<br>Swept Path Analysis<br>Nordex N163 (Blade - 47m support point)<br>Pol #38 A836 South of Site Access                                                                                                                                                                                                                                                                                                                                                                                                                                                                                                                                                                                                                                                                                                                                                                                                                                                                                                                                                                                                                                                                                                                                                                                                                                                                                                                                                                                                                                                                                                                                                                                                                                                                                                                                                                                                                                                                  |
|      | Drawn         Date         Ohecked         Date         Approved         Date           JW         17/09/21         JH         17/09/21         JH         17/09/21           Scale         Orig Size         Dimensions         METRES           1:1250         A3         Drawing File           662367         Drawing File         Rev.           0         12.5         25         Scale         50         75                                                                                                                                                                                                                                                                                                                                                                                                                                                                                                                                                                                                                                                                                                                                                                                                                                                                                                                                                                                                                                                                                                                                                                                                                                                                                                                                                                                                                                                                                                                                                                                                            |