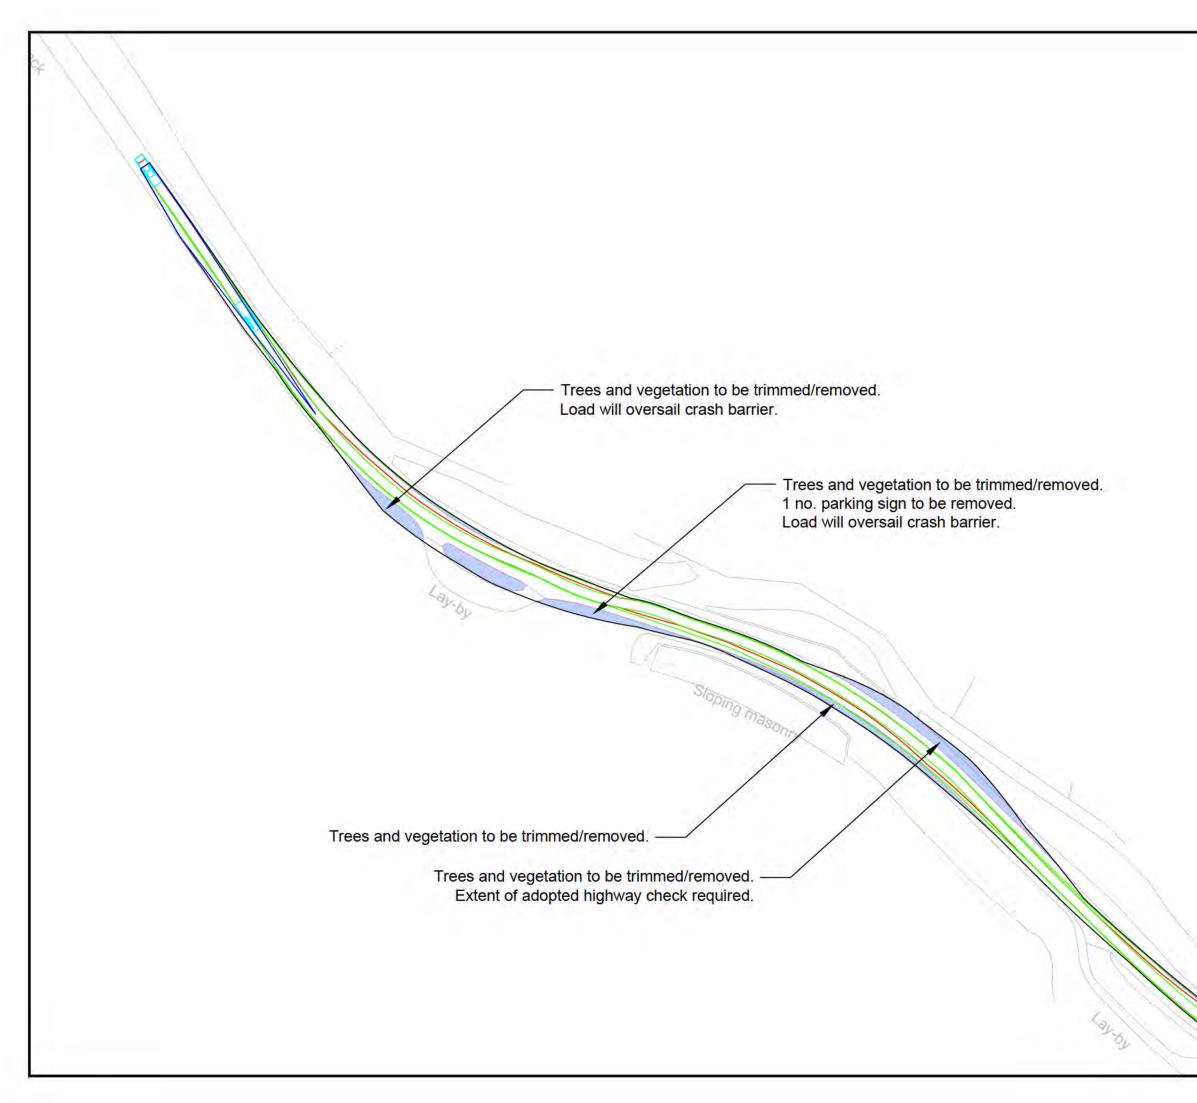

Trees and vegetation to be trimmed/removed.
Extent of adopted highway check required.
1.no parking sign to be removed.

Trees and vegetation to be trimmed/removed. -

194-64 B

| Ň | Legend<br>Overun Area<br>Oversail Area                                                                                                                                                                                                                                                                                                                                    |
|---|---------------------------------------------------------------------------------------------------------------------------------------------------------------------------------------------------------------------------------------------------------------------------------------------------------------------------------------------------------------------------|
|   | A       28/09/21       Swept path and hatching updated       JW       JH       JH         Rev.       Date       Amendment       Drawn       Chid.       Appd.                                                                                                                                                                                                             |
|   | Client Project Tile Chleansaid Wind Farm                                                                                                                                                                                                                                                                                                                                  |
|   | Drawing Tile       Swept Path Analysis         Nordex N163 (Blade - 47m support point)         Pol #36 A836 North of Lairg Bends 1         Drawn       Date         JW       17/09/21         JH       17/09/21         Scale       Orig Size         1:1000       A3         Project No.       662367         Drawing No.       662367-10-36         0       10       20 |