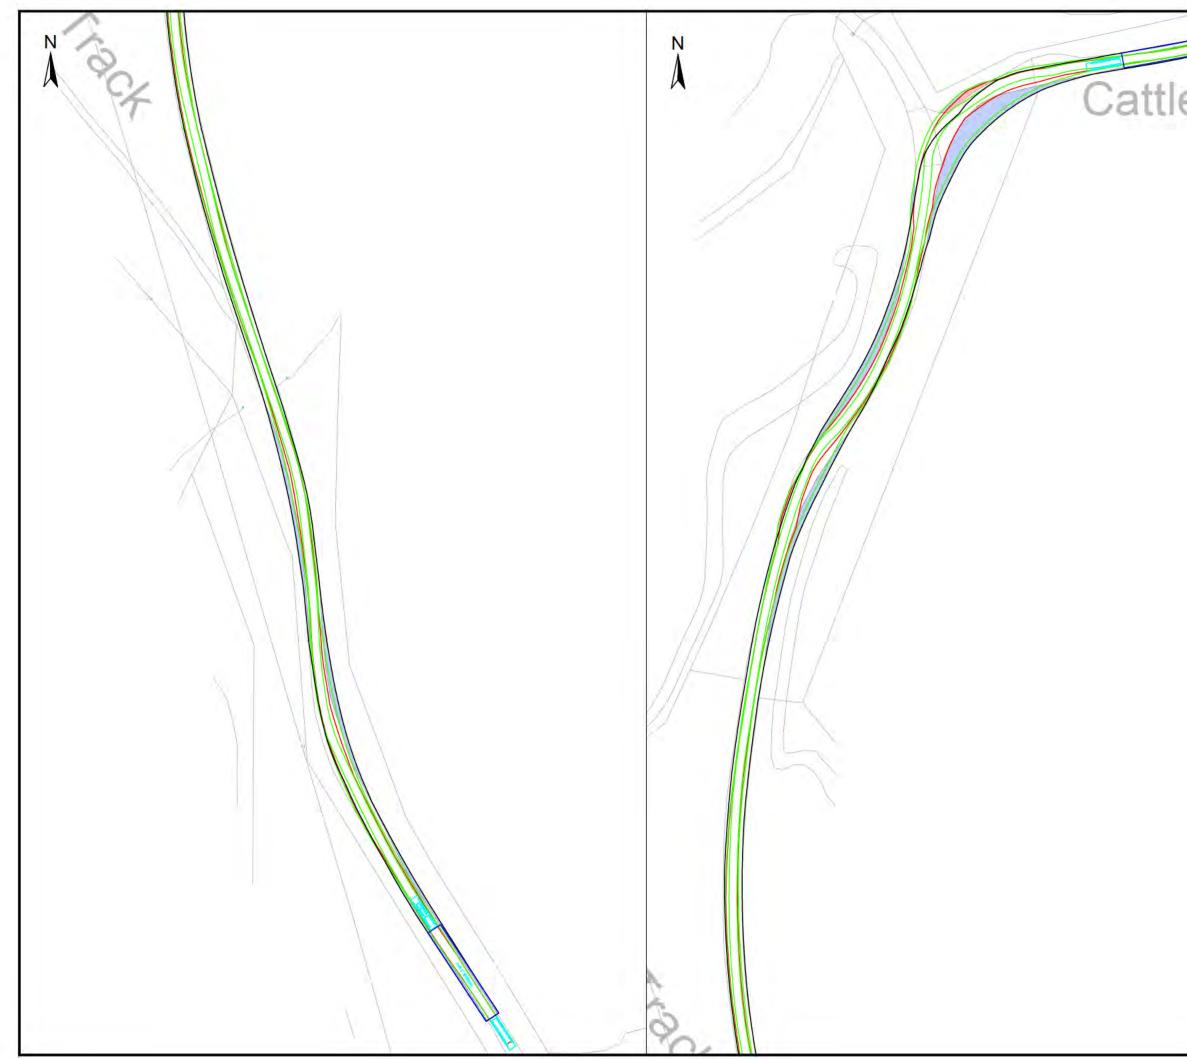

| Legend<br>Overun Area<br>Oversail Area                                                                                                                                                                                                                                                                                                                                                                                                                                                                                                                                                                                                                                                                                                                                                                                                                                                                                                                                                                                                                                                                                                                                                                                                                                                                                                                                                                                                                                                                                                                                                                                                                                                                                                                                                                                                                                                                                               |
|--------------------------------------------------------------------------------------------------------------------------------------------------------------------------------------------------------------------------------------------------------------------------------------------------------------------------------------------------------------------------------------------------------------------------------------------------------------------------------------------------------------------------------------------------------------------------------------------------------------------------------------------------------------------------------------------------------------------------------------------------------------------------------------------------------------------------------------------------------------------------------------------------------------------------------------------------------------------------------------------------------------------------------------------------------------------------------------------------------------------------------------------------------------------------------------------------------------------------------------------------------------------------------------------------------------------------------------------------------------------------------------------------------------------------------------------------------------------------------------------------------------------------------------------------------------------------------------------------------------------------------------------------------------------------------------------------------------------------------------------------------------------------------------------------------------------------------------------------------------------------------------------------------------------------------------|
| A       30/09/21       Swept path and hatching updated       JW       JH       JH         Rev.       Date       Amendment       Drawn       Child.       Appd.         Image: Source and the second |
| S7 Hilton Street<br>Manchester<br>Web: www.rsk.co.uk<br>Client<br>ESB Asset Development (UK) Ltd<br>Project Tile<br>Chleansaid Wind Farm                                                                                                                                                                                                                                                                                                                                                                                                                                                                                                                                                                                                                                                                                                                                                                                                                                                                                                                                                                                                                                                                                                                                                                                                                                                                                                                                                                                                                                                                                                                                                                                                                                                                                                                                                                                             |
| Swept Path Analysis           Nordex N163 (Tower Section 5m)           Pol #2 B817 Bends (Invergordon) 1           Drawn         Date         Onecked         Date         Approved         Date           JW         20/09/21         JH         20/09/21         JH         20/09/21           Scale         Orig Size         Dimensions         METRES           Project No.         662367         Drawing File           O         10         20         Scale         40         60                                                                                                                                                                                                                                                                                                                                                                                                                                                                                                                                                                                                                                                                                                                                                                                                                                                                                                                                                                                                                                                                                                                                                                                                                                                                                                                                                                                                                                           |