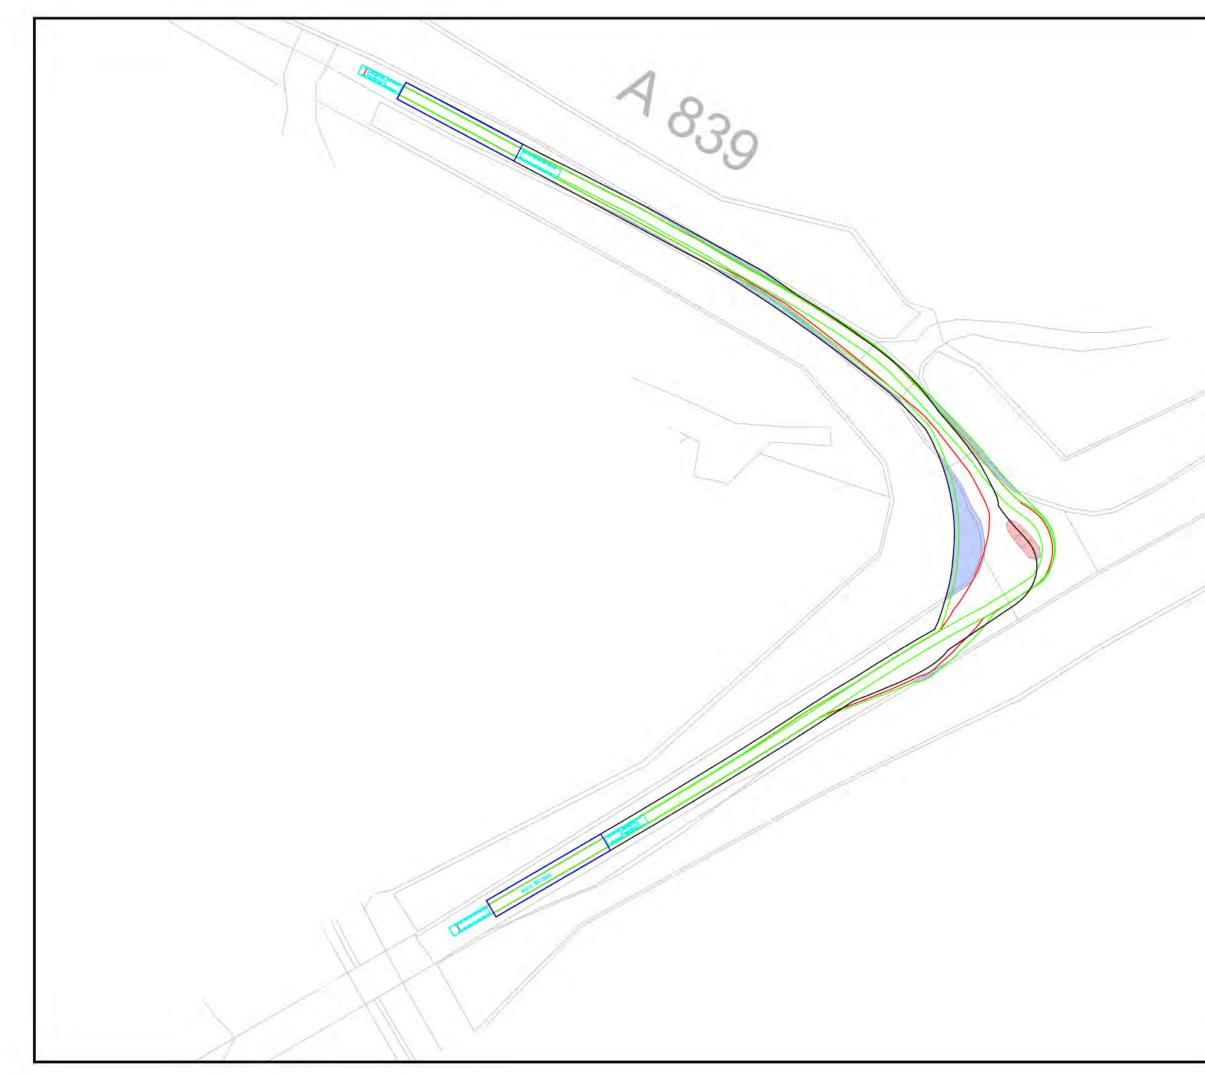

| A       28/09/21       Swept path and hatching updated       JW       JH         Rev.       Date       Amendment       Drawn       Chid.         Fourways House<br>57 Hilton Street<br>M1 2EJ         Tet: +44 (0) 161 236 2757<br>Email: communications@rsk.co.uk | Rev.     Date     Amendment     Drawn     Chkd.       Ress     Ress     Chkd.       Fourways House     Tet: +44 (0) 161 236 2757       57 Hilton Street     Manchester       Manchester     Email: communications@rsk.co.uk       Web:     www.rsk.co.uk   | Rev. Date Amendment Drawn Chkd.                                                                                                                                                                                    | Rev.       Date       Amendment       Drawn       Child.         Fourways House<br>57 Hilton Street<br>Manchester         Tel: +44 (0) 161 236 2757         Fourways House<br>57 Hilton Street<br>Manchester         Marchester         Manchester       Ernait: communications@rsk.co.uk         Web: www.rsk.co.uk         Client         ESB Asset Development (UK) Lto         Project Tale       Chleansaid Wind Farm         Drawing Tale         Swept Path Analysis         Nordex N163 (Blade - 47m support poi |                                                                                                                                                                                                                                                                                                                                                                                                                                                                                                                                                                                                                                                                                                     |                             | Overun A              |              |    |
|--------------------------------------------------------------------------------------------------------------------------------------------------------------------------------------------------------------------------------------------------------------------|------------------------------------------------------------------------------------------------------------------------------------------------------------------------------------------------------------------------------------------------------------|--------------------------------------------------------------------------------------------------------------------------------------------------------------------------------------------------------------------|--------------------------------------------------------------------------------------------------------------------------------------------------------------------------------------------------------------------------------------------------------------------------------------------------------------------------------------------------------------------------------------------------------------------------------------------------------------------------------------------------------------------------|-----------------------------------------------------------------------------------------------------------------------------------------------------------------------------------------------------------------------------------------------------------------------------------------------------------------------------------------------------------------------------------------------------------------------------------------------------------------------------------------------------------------------------------------------------------------------------------------------------------------------------------------------------------------------------------------------------|-----------------------------|-----------------------|--------------|----|
| Fourways House<br>57 Hilton Street<br>Manchester Email: communications@rsk.co.uk                                                                                                                                                                                   | Fourways House<br>57 Hilton Street<br>Manchester<br>M1 2EJ Tel: +44 (0) 161 236 2757<br>Email: communications@rsk.co.uk<br>Web: www.rsk.co.uk                                                                                                              | Client<br>Project Tille<br>Project Tille<br>Project Tille<br>Project Tille                                                                                                                                         | Fourways House<br>57 Hilton Street<br>Manchester<br>M1 2EJ<br>Client<br>ESB Asset Development (UK) Lto<br>Project Tile<br>Chleansaid Wind Farm                                                                                                                                                                                                                                                                                                                                                                           | A                                                                                                                                                                                                                                                                                                                                                                                                                                                                                                                                                                                                                                                                                                   | 28/09/21 Swep               | t path and hatching i | updated JW   | JH |
| 57 Hilton Street<br>Manchester Email: communications@rsk.co.uk                                                                                                                                                                                                     | 57 Hilton Street<br>Manchester Email: communications@rsk.co.uk<br>M1 2EJ Web: www.rsk.co.uk                                                                                                                                                                | 57 Hilton Street<br>Manchester<br>M1 2EJ<br>Client<br>ESB Asset Development (UK) Ltd<br>Project Tille                                                                                                              | 57 Hilton Street<br>Manchester<br>M12EJ       Email: communications@rsk.co.uk         Client       ESB Asset Development (UK) Ltd         Project Tile       Chleansaid Wind Farm         Drawing Tile       Swept Path Analysis         Nordex N163 (Blade - 47m support point                                                                                                                                                                                                                                          | -                                                                                                                                                                                                                                                                                                                                                                                                                                                                                                                                                                                                                                                                                                   |                             |                       |              |    |
|                                                                                                                                                                                                                                                                    | a farmer and a second second                                                                                                                                                                                                                               | ESB Asset Development (UK) Lto                                                                                                                                                                                     | ESB Asset Development (UK) Lto<br>Project Tile<br>Chleansaid Wind Farm<br>Drawing Tile<br>Swept Path Analysis<br>Nordex N163 (Blade - 47m support point                                                                                                                                                                                                                                                                                                                                                                  |                                                                                                                                                                                                                                                                                                                                                                                                                                                                                                                                                                                                                                                                                                     | 57 Hilton Str<br>Manchester | Email: com            | nunications@ |    |
| Chleansaid Wind Farm<br>Drawing Tite<br>Swept Path Analysis<br>Nordex N163 (Blade - 47m support poin<br>Pol #37 A836 North of Lairg Bends<br>Drawn Date Checked Date Approved Date                                                                                 | Swept Path Analysis<br>Nordex N163 (Blade - 47m support poin<br>Pol #37 A836 North of Lairg Bends<br>Drawn Date Checked Date Approved Date                                                                                                                 |                                                                                                                                                                                                                    |                                                                                                                                                                                                                                                                                                                                                                                                                                                                                                                          |                                                                                                                                                                                                                                                                                                                                                                                                                                                                                                                                                                                                                                                                                                     |                             | Orig Size<br>A3       |              |    |
| Chleansaid Wind Farm  Drawing Title Swept Path Analysis Nordex N163 (Blade - 47m support poin Pol #37 A836 North of Lairg Bends  Drawn Date JW 17/09/21 JH 17/09/21 JH 17/09/2 Scale Orig Size Dimensions                                                          | Swept Path Analysis<br>Nordex N163 (Blade - 47m support poin<br>Pol #37 A836 North of Lairg Bends<br>Drawn Date<br>JW 17/09/21 JH 17/09/21 JH 17/09/2<br>Scale Orig Size Dimensions                                                                        | JW 17/09/21 JH 17/09/21 JH 17/09/2<br>Scale Orig Size Dimensions                                                                                                                                                   |                                                                                                                                                                                                                                                                                                                                                                                                                                                                                                                          |                                                                                                                                                                                                                                                                                                                                                                                                                                                                                                                                                                                                                                                                                                     |                             |                       |              |    |
| Chleansaid Wind Farm  Drawing Title Swept Path Analysis Nordex N163 (Blade - 47m support poin Pol #37 A836 North of Lairg Bends  Drawn Date JW 17/09/21 JH 17/09/21 JH 17/09/2 Scale Orig Size Dimensions                                                          | Swept Path Analysis<br>Nordex N163 (Blade - 47m support poin<br>Pol #37 A836 North of Lairg Bends<br>Drawn Date<br>JW 17/09/21 JH 17/09/21 Approved Date<br>JH 17/09/21 JH 17/09/21<br>Scale<br>1:1000 A3 Dimensions<br>METRES<br>Project No. Drawing File | JW         17/09/21         JH         17/09/21         JH         17/09/2           Scale         Orig Size         Dimensions         Dimensions           1:1000         A3         METRES         Drawing File | 1:1000 A3 METRES<br>Project No. Drawing File                                                                                                                                                                                                                                                                                                                                                                                                                                                                             | Contract of the second s |                             | Drawing               | File         |    |