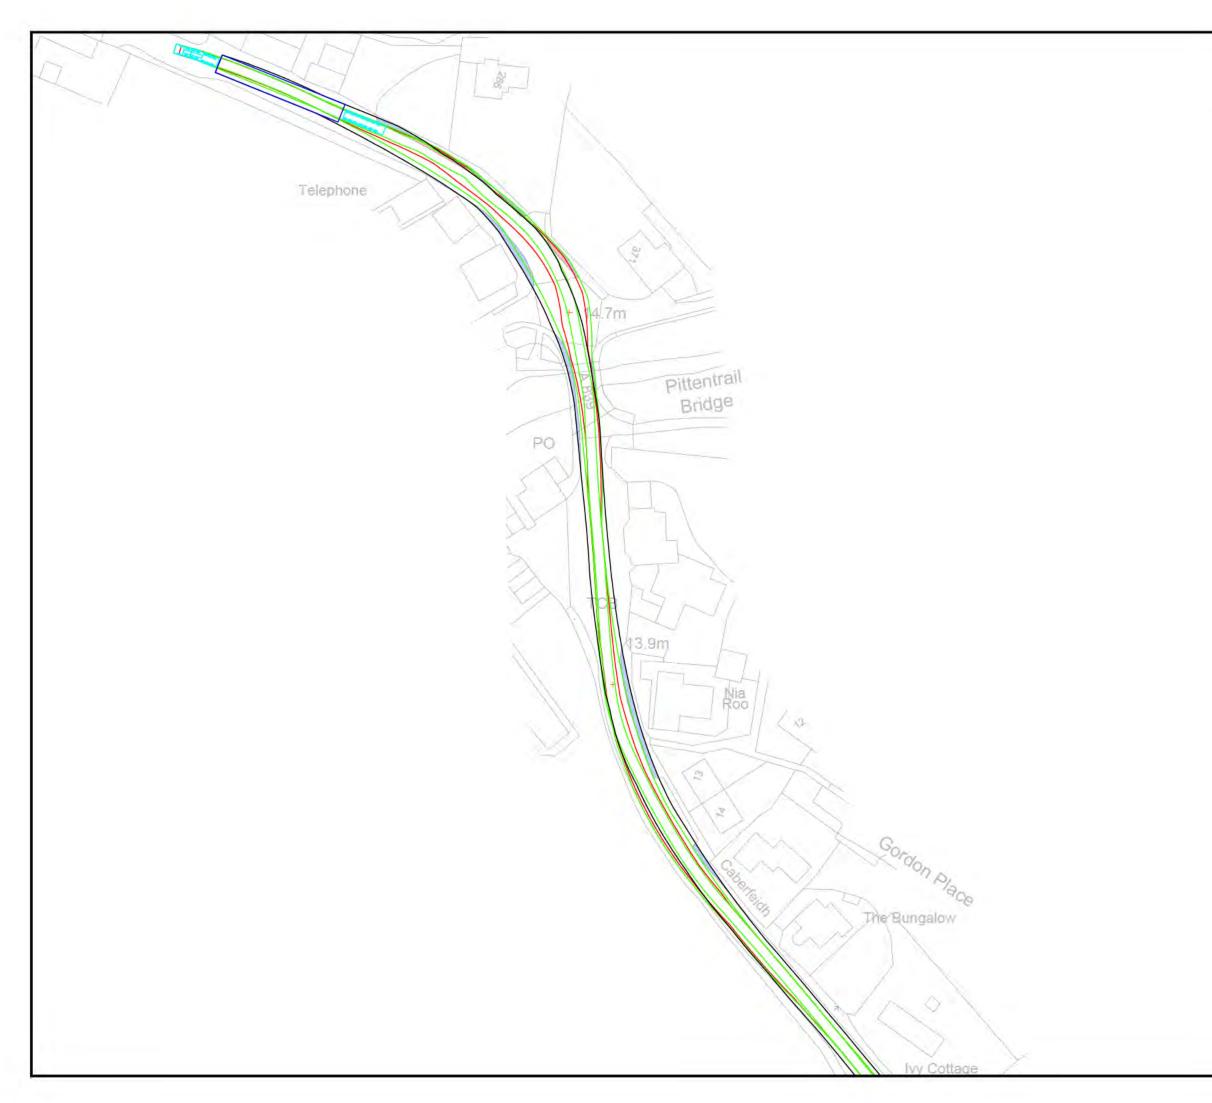

| Ail. | Legend<br>Overun Area<br>Oversail Area                                                                                                                                                                                                                                                                                                                                                                                                                                                                                                                                                                                                                                                                                                                                                                                                                                                                                                                                                                                                                                                                                                                                                                                                                                                                                                                                                                                                                                                                                                                                                                                                                                                                                                                                                                                                                                                                                                                                                                                         |
|------|--------------------------------------------------------------------------------------------------------------------------------------------------------------------------------------------------------------------------------------------------------------------------------------------------------------------------------------------------------------------------------------------------------------------------------------------------------------------------------------------------------------------------------------------------------------------------------------------------------------------------------------------------------------------------------------------------------------------------------------------------------------------------------------------------------------------------------------------------------------------------------------------------------------------------------------------------------------------------------------------------------------------------------------------------------------------------------------------------------------------------------------------------------------------------------------------------------------------------------------------------------------------------------------------------------------------------------------------------------------------------------------------------------------------------------------------------------------------------------------------------------------------------------------------------------------------------------------------------------------------------------------------------------------------------------------------------------------------------------------------------------------------------------------------------------------------------------------------------------------------------------------------------------------------------------------------------------------------------------------------------------------------------------|
| ail. | A 28/09/21 Swept path and hatching updated JW JH JH                                                                                                                                                                                                                                                                                                                                                                                                                                                                                                                                                                                                                                                                                                                                                                                                                                                                                                                                                                                                                                                                                                                                                                                                                                                                                                                                                                                                                                                                                                                                                                                                                                                                                                                                                                                                                                                                                                                                                                            |
|      | Rev.     Date     Amendment     Drawn     Child.     Appd.       Image: Child Street Manchester Manche |
|      | Project Title<br>Chleansaid Wind Farm<br>Drawing Title<br>Swept Path Analysis<br>Nordex N163 (Blade - 47m support point)<br>Pol #38 A836 South of Site Access                                                                                                                                                                                                                                                                                                                                                                                                                                                                                                                                                                                                                                                                                                                                                                                                                                                                                                                                                                                                                                                                                                                                                                                                                                                                                                                                                                                                                                                                                                                                                                                                                                                                                                                                                                                                                                                                  |
|      | Drawn         Date         Ohecked         Date         Approved         Date           JW         17/09/21         JH         17/09/21         JH         17/09/21           Scale         Orig Size         Dimensions         METRES           1:1250         A3         Drawing File           662367         Drawing File         Rev.           0         12.5         25         Scale         50         75                                                                                                                                                                                                                                                                                                                                                                                                                                                                                                                                                                                                                                                                                                                                                                                                                                                                                                                                                                                                                                                                                                                                                                                                                                                                                                                                                                                                                                                                                                                                                                                                            |